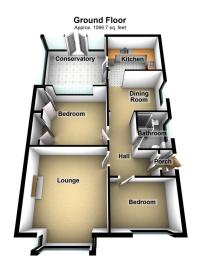

NO CHAIN. Offered for sale is this two bedroom (originally three bedroom) detached true bungalow located in this popular road in High Crompton. This lovely property benefits from combination boiler central heating. Accommodation comprising: Entrance porch, L shaped hallway, lounge, dining room (was bedroom three), kitchen, conservatory, two good size bedrooms and a shower room. Externally there is a south east rear garden, garage and driveway parking. Call us today to arrange a viewing. Close to Shaw centre, bus routes and local schools. EPC: D

Total area: approx. 1066.7 sq. feet

| Energy Efficiency Rating                    |                            |           |
|---------------------------------------------|----------------------------|-----------|
|                                             | Current                    | Potential |
| Very energy efficient - lower running costs |                            |           |
| (92 plus) <b>A</b>                          |                            |           |
| (81-91) <b>B</b>                            |                            | 82        |
| (69-80)                                     |                            |           |
| (55-68)                                     | 64                         |           |
| (39-54)                                     |                            |           |
| (21-38)                                     |                            |           |
| (1-20) <b>G</b>                             |                            |           |
| Not energy efficient - higher running costs |                            |           |
| Fhaiana & Wales                             | EU Directive<br>2002/91/EC |           |