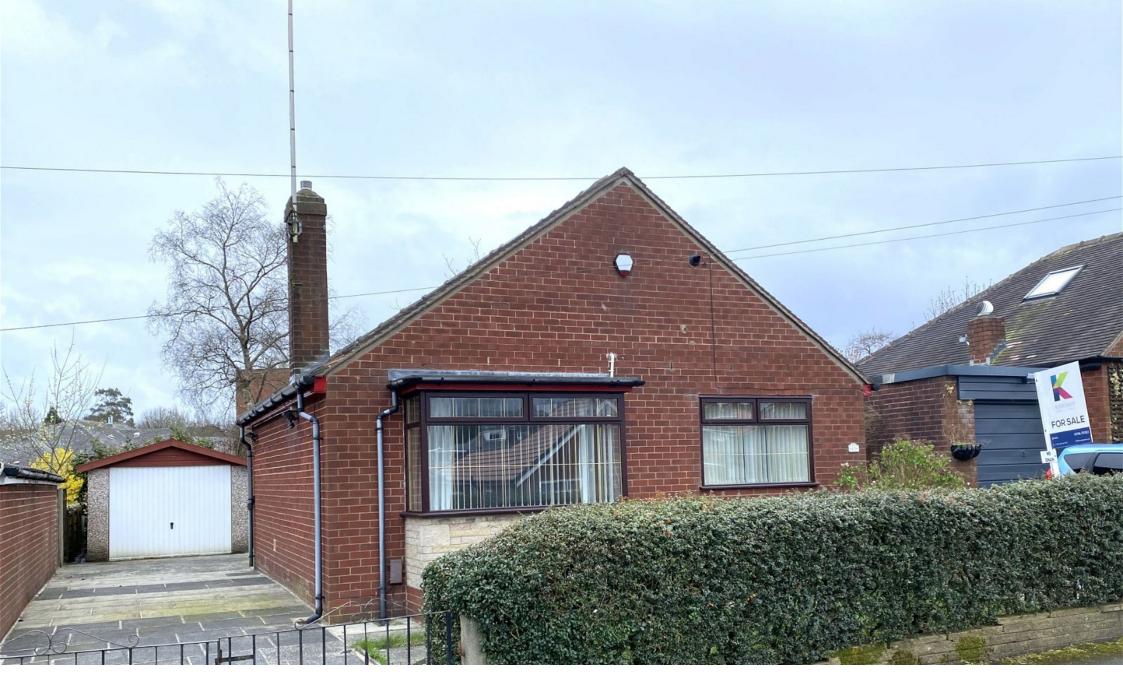

## 15 Highlands Road, Shaw

Offers In Region Of £259,950

- Detached True Bungalow
- No Chain
- Conservatory
- Three Reception Rooms

- Two Bedrooms (Originally 3)
- Lovely Location
- Private Garden
- EPC: D

NO CHAIN. Offered for sale is this two bedroom (originally three bedroom) detached true bungalow located in this popular road in High Crompton. This lovely property benefits from combination boiler central heating. Accommodation comprising: Entrance porch, L shaped hallway, lounge, dining room (was bedroom three), kitchen, conservatory, two good size bedrooms and a shower room. Externally there is a south east rear garden, garage and driveway parking. Call us today to arrange a viewing. Close to Shaw centre, bus routes and local schools. EPC: D