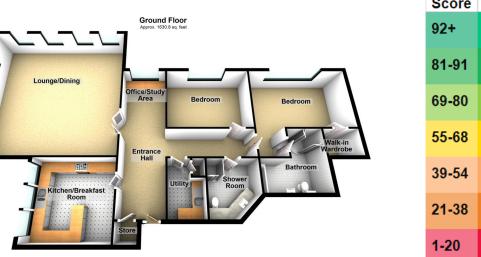

2 1 1

A beautifully presented executive penthouse apartment situated in the ever popular exclusive Sienna Court development, offering a secure and safe living environment for the over 55's. The apartment provides extremely spacious living accommodation and is offered for sale on a 70% shared ownership basis with a monthly service charge of £545. The development itself has a range of facilities including a gym, hairdressers, library, bar and bistro. Internally the property has natural light coming in via light tunnels throughout and comprises of large entrance hallway with office/study area and storage, a superb spacious lounge/dining room with balcony and far reaching views, kitchen with an excellent range of wall and base units with integrated appliances, two double bedrooms the master having new fitted wardrobes and separate walk in wardrobe and four piece en-suite bathroom and a separate shower room. The apartment also has the benefit of allocated parking in the garage.

Total area: approx. 1630.8 sq. feel