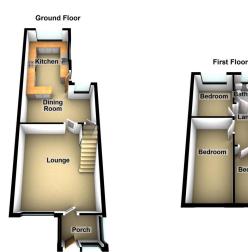

Providing a superb family home is this extended three bedroom semi-detached property that is offered for sale with NO CHAIN therefore VACANT POSSESSION. Having been extremely well looked after by the current owner the property is ready to move straight into. Situated in a popular location close to excellent local schools, transport links and only a short drive to the motorway network. Internally comprising of porch, lounge and extended dining kitchen to the ground floor and to the first floor there are three bedrooms and a family bathroom. Externally the property is on a good size corner plot with gardens to the front and rear with a block paved drive providing ample off road parking. On top of this there is a large garage with an upstairs room that could be used as snug or games room or possibly (with permission) additional living accommodation. The property also benefits from uPVC double glazing and gas central heating with a brand new boiler. Viewing is a must!