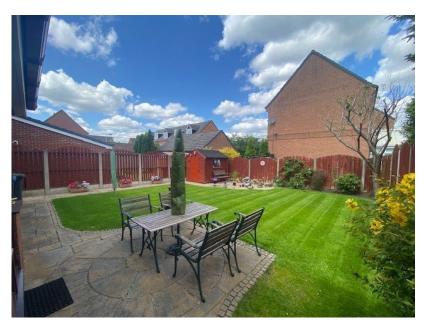

With gas central heating and uPVC double glazing throughout. Externally the property also benefits from having off-road parking with integrated garage to the front and a sizeable, private fenced, lawned garden area with patio to the rear.