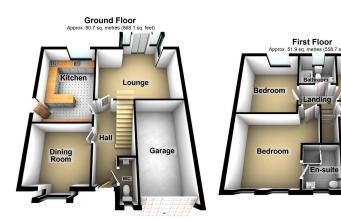

This generously proportioned property's accommodation briefly comprises:-Entrance Hall, WC, Lounge, Dining Room, and Kitchen to the ground floor.

Four Spacious Bedrooms (Master with en-suite) and Family Bathroom to the first floor.

With gas central heating and uPVC double glazing throughout. Externally the property also benefits from having off-road parking with integrated garage to the front and a sizeable, private fenced, lawned garden area with patio to the rear.