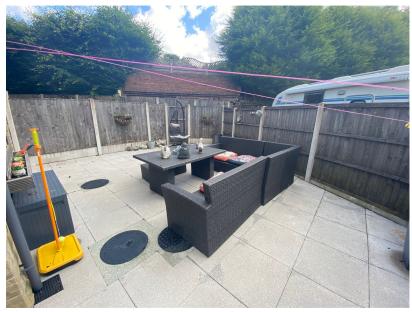

## 742 Ripponden Road, Oldham

£279,950

- No Chain
- Close To Saddleworth
- Master En Suite
- Garden And Parking

- Stone Semi Detached Family Home
- Four Bedrooms
- Open Plan Living
- EPC:

NO CHAIN. Offered for sale is this gorgeous stone built four bedroom semi detached family home located within a stones throw of Saddleworth. Accommodation comprising: Entrance hallway, open plan kitchen/dining room, lounge and a cloakroom/WC. To the first floor are three bedrooms and a bathroom. To the second floor is a master suite that offers superb searching views, dressing area and a large En-suite shower room. Externally a private rear garden and gated allocated parking for two cars. Call us today to arrange an appointment.