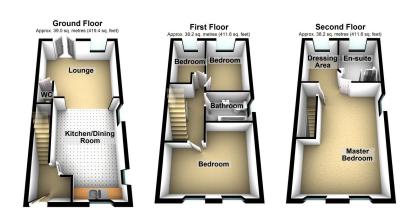

## 742 Ripponden Road, Oldham

£279,950

- No Chain
- Close To Saddleworth
- Master En Suite
- Garden And Parking

- Stone Semi Detached Family Home
- Four Bedrooms
- Open Plan Living
- EPC:

NO CHAIN. Offered for sale is this gorgeous stone built four bedroom semi detached family home located within a stones throw of Saddleworth. Accommodation comprising: Entrance hallway, open plan kitchen/dining room, lounge and a cloakroom/WC. To the first floor are three bedrooms and a bathroom. To the second floor is a master suite that offers superb searching views, dressing area and a large En-suite shower room. Externally a private rear garden and gated allocated parking for two cars. Call us today to arrange an appointment.

Total area: approx. 115.4 sq. metres (1242.6 sq. feet)