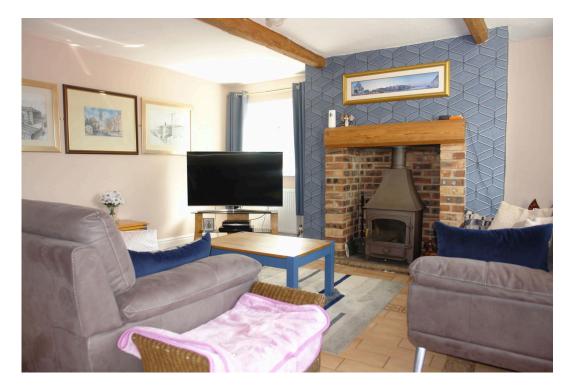

## Cinder Hill Lane, Chadderton

Tucked away in an idyllic rural location is this three bedroom detached cottage. Rarely do opportunities of this nature come along to purchase a good size home on a large plot and in such a peaceful area! Beautifully appointed throughout, it will provide a superb family home for years to come. The property is generously proportioned throughout and ready to move straight into. Internally the house is over two floors, to the ground floor you will find an entrance porch, lounge with multi fuel burner, dining room, kitchen and downstairs wc. From the first floor landing there is access to three bedrooms, one of which has a modern en-Suite wet room, all bedrooms have the benefit of fitted wardrobes. There is also a family bathroom. Externally there is a large garden with mature trees and plants, a large lawned area plus patio areas and two gated driveways providing ample off road parking. Internal viewing is a must to appreciate this beautiful property.

Tucked away in an idyllic rural location is this three bedroom detached cottage. Rarely do opportunities of this nature come along to purchase a good size home on a large plot and in such a peaceful area! Beautifully appointed throughout, it will provide a superb family home for years to come. The property is generously proportioned throughout and ready to move straight into. Internally the house is over two floors, to the ground floor you will find an entrance porch, lounge with multi fuel burner, dining room, kitchen and downstairs wc. From the first floor landing there is access to three bedrooms, one of which has a modern en-Suite wet room, all bedrooms have the benefit of fitted wardrobes. There is also a family bathroom. Externally there is a large garden with mature trees and plants, a large lawned area plus patio areas and two gated driveways providing ample off road parking. Internal viewing is a must to appreciate this beautiful property.

## **ENTRANCE PORCH**

**LOUNGE** 4.11m x 5m (13'6" x 16'5") **DINING ROOM** 4.04m x 5m (13'3" x 16'5")

**KITCHEN** 2.24m x 5m (7'4" x 16'5")

DOWNSTAIRS WC

Total area: approx. 1316.1 sq. feet