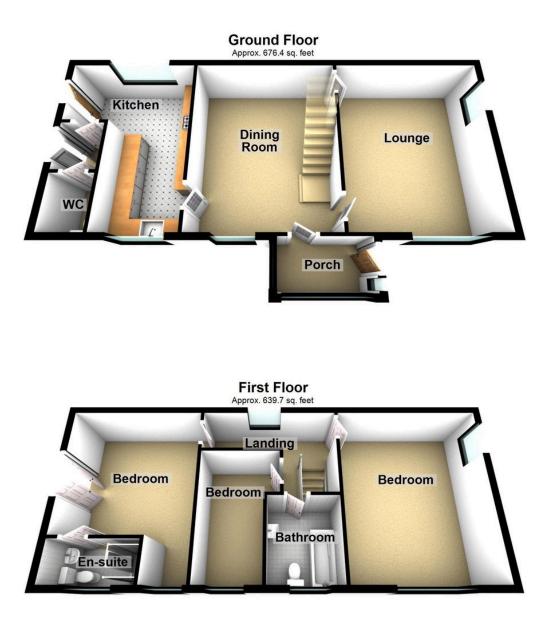

## Cinder Hill Lane, Chadderton

Tucked away in an idyllic rural location is this three bedroom detached cottage. Rarely do opportunities of this nature come along to purchase a good size home on a large plot and in such a peaceful area! Beautifully appointed throughout, it will provide a superb family home for years to come. The property is generously proportioned throughout and ready to move straight into. Internally the house is over two floors, to the ground floor you will find an entrance porch, lounge with multi fuel burner, dining room, kitchen and downstairs wc. From the first floor landing there is access to three bedrooms, one of which has a modern en-Suite wet room, all bedrooms have the benefit of fitted wardrobes. There is also a family bathroom. Externally there is a large garden with mature trees and plants, a large lawned area plus patio areas and two gated driveways providing ample off road parking. Internal viewing is a must to appreciate this beautiful property.

Tucked away in an idyllic rural location is this three bedroom detached cottage. Rarely do opportunities of this nature come along to purchase a good size home on a large plot and in such a peaceful area! Beautifully appointed throughout, it will provide a superb family home for years to come. The property is generously proportioned throughout and ready to move straight into. Internally the house is over two floors, to the ground floor you will find an entrance porch, lounge with multi fuel burner, dining room, kitchen and downstairs wc. From the first floor landing there is access to three bedrooms, one of which has a modern en-Suite wet room, all bedrooms have the benefit of fitted wardrobes. There is also a family bathroom. Externally there is a large garden with mature trees and plants, a large lawned area plus patio areas and two gated driveways providing ample off road parking. Internal viewing is a must to appreciate this beautiful property.

## **ENTRANCE PORCH**

**LOUNGE** 4.11m x 5m (13'6" x 16'5") **DINING ROOM** 4.04m x 5m (13'3" x 16'5")

**KITCHEN** 2.24m x 5m (7'4" x 16'5")

DOWNSTAIRS WC

Total area: approx. 1316.1 sq. feet