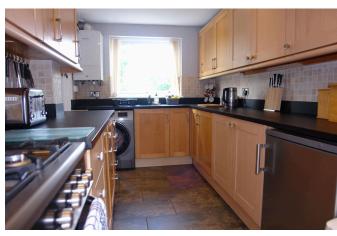

## Cinder Hill Lane, Chadderton

Tucked away in an idyllic rural location is this three bedroom detached cottage. Rarely do opportunities of this nature come along to purchase a good size home on a large plot and in such a peaceful area! Beautifully appointed throughout, it will provide a superb family home for years to come. The property is generously proportioned throughout and ready to move straight into. Internally the house is over two floors, to the ground floor you will find an entrance porch, lounge with multi fuel burner, dining room, kitchen and downstairs wc. From the first floor landing there is access to three bedrooms, one of which has a modern en-Suite wet room, all bedrooms have the benefit of fitted wardrobes. There is also a family bathroom. Externally there is a large garden with mature trees and plants, a large lawned area plus patio areas and two gated driveways providing ample off road parking. Internal viewing is a must to appreciate this beautiful property.

Tucked away in an idyllic rural location is this three bedroom detached cottage. Rarely do opportunities of this nature come along to purchase a good size home on a large plot and in such a peaceful area! Beautifully appointed throughout, it will provide a superb family home for years to come. The property is generously proportioned throughout and ready to move straight into. Internally the house is over two floors, to the ground floor you will find an entrance porch, lounge with multi fuel burner, dining room, kitchen and downstairs wc. From the first floor landing there is access to three bedrooms, one of which has a modern en-Suite wet room, all bedrooms have the benefit of fitted wardrobes. There is also a family bathroom. Externally there is a large garden with mature trees and plants, a large lawned area plus patio areas and two gated driveways providing ample off road parking. Internal viewing is a must to appreciate this beautiful property.

## **ENTRANCE PORCH**

**LOUNGE** 4.11m x 5m (13'6" x 16'5") **DINING ROOM** 4.04m x 5m (13'3" x 16'5")

**KITCHEN** 2.24m x 5m (7'4" x 16'5")

DOWNSTAIRS WC

Total area: approx. 1316.1 sq. feet