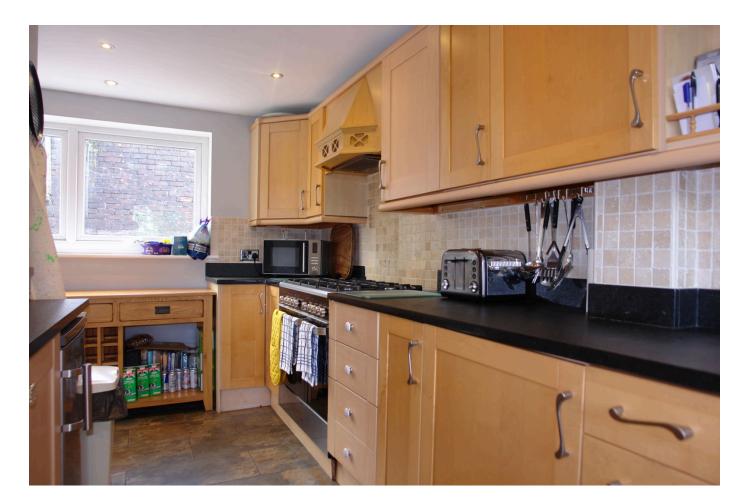

## Cinder Hill Lane, Chadderton

Tucked away in an idyllic rural location is this three bedroom detached cottage. Rarely do opportunities of this nature come along to purchase a good size home on a large plot and in such a peaceful area! Beautifully appointed throughout, it will provide a superb family home for years to come. The property is generously proportioned throughout and ready to move straight into. Internally the house is over two floors, to the ground floor you will find an entrance porch, lounge with multi fuel burner, dining room, kitchen and downstairs wc. From the first floor landing there is access to three bedrooms, one of which has a modern en-Suite wet room, all bedrooms have the benefit of fitted wardrobes. There is also a family bathroom. Externally there is a large garden with mature trees and plants, a large lawned area plus patio areas and two gated driveways providing ample off road parking. Internal viewing is a must to appreciate this beautiful property.

Tucked away in an idyllic rural location is this three bedroom detached cottage. Rarely do opportunities of this nature come along to purchase a good size home on a large plot and in such a peaceful area! Beautifully appointed throughout, it will provide a superb family home for years to come. The property is generously proportioned throughout and ready to move straight into. Internally the house is over two floors, to the ground floor you will find an entrance porch, lounge with multi fuel burner, dining room, kitchen and downstairs wc. From the first floor landing there is access to three bedrooms, one of which has a modern en-Suite wet room, all bedrooms have the benefit of fitted wardrobes. There is also a family bathroom. Externally there is a large garden with mature trees and plants, a large lawned area plus patio areas and two gated driveways providing ample off road parking. Internal viewing is a must to appreciate this beautiful property.

## **ENTRANCE PORCH**

**LOUNGE** 4.11m x 5m (13'6" x 16'5") **DINING ROOM** 4.04m x 5m (13'3" x 16'5")

**KITCHEN** 2.24m x 5m (7'4" x 16'5")

DOWNSTAIRS WC

Total area: approx. 1316.1 sq. feet