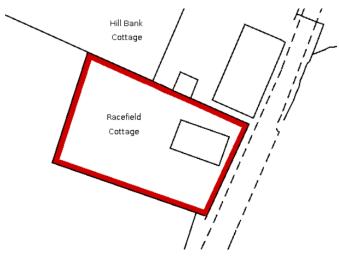

## Cinder Hill Lane, Chadderton

Tucked away in an idyllic rural location is this three bedroom detached cottage. Rarely do opportunities of this nature come along to purchase a good size home on a large plot and in such a peaceful area! Beautifully appointed throughout, it will provide a superb family home for years to come. The property is generously proportioned throughout and ready to move straight into. Internally the house is over two floors, to the ground floor you will find an entrance porch, lounge with multi fuel burner, dining room, kitchen and downstairs wc. From the first floor landing there is access to three bedrooms, one of which has a modern en-Suite wet room, all bedrooms have the benefit of fitted wardrobes. There is also a family bathroom. Externally there is a large garden with mature trees and plants, a large lawned area plus patio areas and two gated driveways providing ample off road parking. Internal viewing is a must to appreciate this beautiful property.

Tucked away in an idyllic rural location is this three bedroom detached cottage. Rarely do opportunities of this nature come along to purchase a good size home on a large plot and in such a peaceful area! Beautifully appointed throughout, it will provide a superb family home for years to come. The property is generously proportioned throughout and ready to move straight into. Internally the house is over two floors, to the ground floor you will find an entrance porch, lounge with multi fuel burner, dining room, kitchen and downstairs wc. From the first floor landing there is access to three bedrooms, one of which has a modern en-Suite wet room, all bedrooms have the benefit of fitted wardrobes. There is also a family bathroom. Externally there is a large garden with mature trees and plants, a large lawned area plus patio areas and two gated driveways providing ample off road parking. Internal viewing is a must to appreciate this beautiful property.