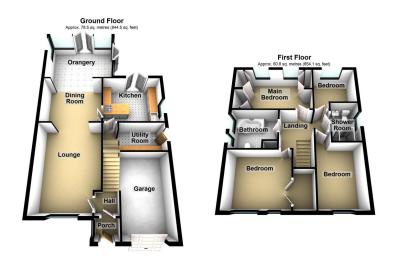

ALL. TOGETHER. BETTER. www.kirkham-property.co.uk

## Causewood Close, Moorside, Oldham

£355,000









- Detached Family Home
- Four Bedrooms
- Bathroom & Shower Room
- Modern Fitted Kitchen & Utility Room
- Garage & Driveway Parking
- Enclosed Rear Garden
- Close To Local Amenities
- EPC Rating D









A lovely detached four bedroomed home with 3 reception rooms. This is in a wonderful location in a quiet Cul-de-sac close to the open countryside, with a South West facing easily maintained private garden also within easy reach of all amenities .







Total area: approx. 139.2 sq. metres (1498.6 sq. feet)

## Chadderton Office

509 Middleton Road, Chadderton, Oldham, OL9 9SH chadderton@kirkham-property.co.uk t: 0161 626 5688