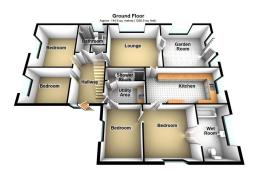

Offered for sale with with NO CHAIN is this extremely spacious six bedroom detached family home located in this popular spot in High Crompton. Accommodation comprising: entrance hallway, lounge, garden room/dining room, kitchen, bathroom, four ground floor bedrooms, one with en-suite bathroom, utility room and a shower room with w.c.. To the first floor there are two double bedrooms and a shower room. Externally a lovely decked/paved rear garden overlooking a local park. To the front there is a large driveway and a carport providing off road parking. Local shops, amenities and public transport links are all within easy reach.

Total area: approx. 192.5 sq. metres (2072.1 sq. feet)