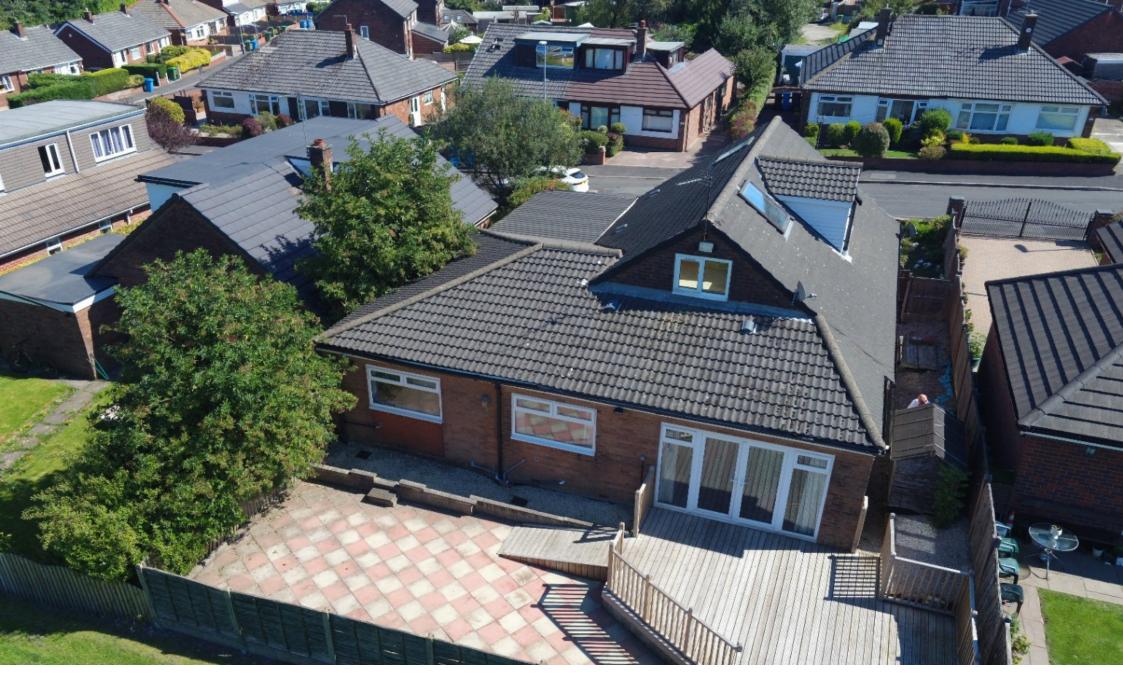

ALL. TOGETHER. BETTER. www.kirkham-property.co.uk

- Spacious, Extended Family Home
- Adapted for Wheelchair User
- Six Bedrooms Four Bathrooms
- Views Over Local Park

No Chain

- Masses Of Space
- Annexe Use Possible
- EPC Rating: D

Offered for sale with with NO CHAIN is this extremely spacious six bedroom detached family home located in this popular spot in High Crompton. Accommodation comprising: entrance hallway, lounge, garden room/dining room, kitchen, bathroom, four ground floor bedrooms, one with en-suite bathroom, utility room and a shower room with w.c.. To the first floor there are two double bedrooms and a shower room. Externally a lovely decked/paved rear garden overlooking a local park. To the front there is a large driveway and a carport providing off road parking. Local shops, amenities and public transport links are all within easy reach.