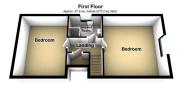

Offered for sale with with NO CHAIN is this extremely spacious six bedroom detached family home located in this popular spot in High Crompton. Accommodation comprising: entrance hallway, lounge, garden room/dining room, kitchen, bathroom, four ground floor bedrooms, one with en-suite bathroom, utility room and a shower room with w.c.. To the first floor there are two double bedrooms and a shower room. Externally a lovely decked/paved rear garden overlooking a local park. To the front there is a large driveway and a carport providing off road parking. Local shops, amenities and public transport links are all within easy reach.

Total area: approx. 192.5 sq. metres (2072.1 sq. feet)