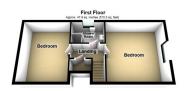

Offered for sale with with NO CHAIN is this extremely spacious six bedroom detached family home located in this popular spot in High Crompton. Accommodation comprising: entrance hallway, lounge, garden room/dining room, kitchen, bathroom, four ground floor bedrooms, one with en-suite bathroom, utility room and a shower room with w.c.. To the first floor there are two double bedrooms and a shower room. Externally a lovely decked/paved rear garden overlooking a local park. To the front there is a large driveway and a carport providing off road parking. Local shops, amenities and public transport links are all within easy reach.

Total area: approx. 192.5 sq. metres (2072.1 sq. feet

|                                             | Curi | rent | Potenti |  |
|---------------------------------------------|------|------|---------|--|
| Very energy efficient - lower running costs |      |      |         |  |
| (92 plus) <b>A</b>                          |      |      |         |  |
| (81-91) <b>B</b>                            |      |      | 71      |  |
| (69-80)                                     |      | 57   |         |  |
| (55-68)                                     | 5    |      |         |  |
| (39-54)                                     |      |      |         |  |
| (21-38)                                     |      |      |         |  |
| (1-20)                                      | ;    |      |         |  |
| Not energy efficient - higher running costs | _    |      |         |  |