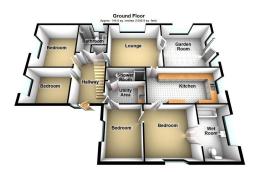

Offered for sale with with NO CHAIN is this extremely spacious six bedroom detached family home located in this popular spot in High Crompton. Accommodation comprising: entrance hallway, lounge, garden room/dining room, kitchen, bathroom, four ground floor bedrooms, one with en-suite bathroom, utility room and a shower room with w.c.. To the first floor there are two double bedrooms and a shower room. Externally a lovely decked/paved rear garden overlooking a local park. To the front there is a large driveway and a carport providing off road parking. Local shops, amenities and public transport links are all within easy reach.

Total area: approx. 192.5 sq. metres (2072.1 sq. feet

|                                             | Curi | rent | Potenti |  |
|---------------------------------------------|------|------|---------|--|
| Very energy efficient - lower running costs |      |      |         |  |
| (92 plus) <b>A</b>                          |      |      |         |  |
| (81-91) <b>B</b>                            |      |      | 71      |  |
| (69-80)                                     |      | 57   |         |  |
| (55-68)                                     | 5    |      |         |  |
| (39-54)                                     |      |      |         |  |
| (21-38)                                     |      |      |         |  |
| (1-20)                                      | ;    |      |         |  |
| Not energy efficient - higher running costs | _    |      |         |  |