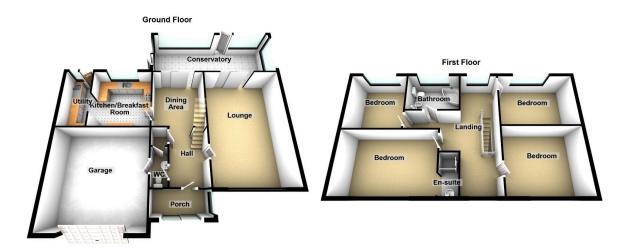

## Kensington Road, Oldham

£525,000

- Detached House
- Master Bedroom En-Suite
- Conservatory
- Driveway

- Four Bedrooms
- Large Gardens
- Double Garage
- EPC Rating -

AGENTS NOTE Whilst every care has been taken to prepare these sales particulars they are for guidance purposes only. Potential buyers should fully investigate any issues that maybe personally important to them prior to completion. All measurements are approximate and are for general guidance purposes only and whilst every care has been taken to ensure their accuracy, they should not be relied upon and potential buyers are advised to recheck the measurements. Fixtures and Fittings stated as included in the property are based on achieving the asking price

## www.kirkham-property.co.uk

Kirkham Property are extremely pleased to offer this rare opportunity to purchase a substantially sized detached home in the popular area of Werneth. This lovely family home has accommodation comprising of: porch, hallway, dining area, through lounge, conservatory, kitchen/breakfast room, utility, downstairs wc, four bedrooms (master with en-suite) and a family bathroom. With beautiful manicured gardens to the front and rear, along with a driveway providing off street parking leading to an attached large garage. Internal viewing is highly recommended to appreciate the quality of accommodation on offer.