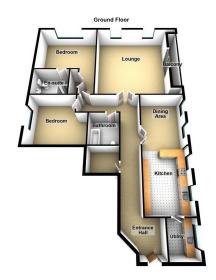

- Two Fitted Double Bedrooms, Master En-Suite
- Two Allocated Parking **Spaces**
- EPC Rating D

Kirkham Property are extremely pleased to offer for sale this executive penthouse apartment which is beautifully presented throughout. Having the advantage of No Chain and unlike other properties in the development that are on a shared ownership this is 100% owned. The apartment is for the over 55's and is set amongst landscaped gardens with fountains, piazza and a vast range of amenities contained within a a totally safe and secure environment. It has its own bar and bistro, health and fitness center, craft room, library and an IT suite. This is a two bedroom apartment with direct lift access to all floors and offers fantastic views. The property briefly comprises of: large entrance hallway, two double bedrooms both with fitted wardrobes, master with en-suite, large lounge with amazing views, kitchen/diner, utility room and bathroom. Externally there are communal grounds and gardens and two allocated parking spaces.