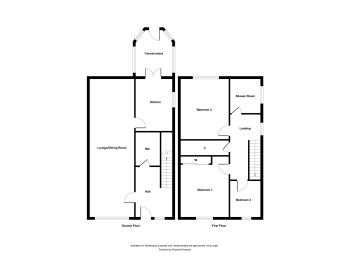

| Lounge Dining Room 27'9 x 10'   Kitchen 11'0 x 7'   Conservatory 9'6 x 9'   Shower Room 6'8 x 6'   Bedroom 1 13'2 x 9'   Bedroom 2 9'8 x 9'   Padroom 3 10'2 x 7' | '7<br>'8<br>'4<br>'2<br>'2 |
|-------------------------------------------------------------------------------------------------------------------------------------------------------------------|----------------------------|
| Bedroom 3 10'2 x 7'                                                                                                                                               |                            |