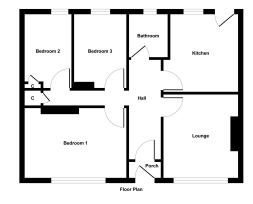

## 16 Dalry Road

Porch

Hallway

Lounge

Bedroo

Bedroo

Bedroo

Bathroo

|     | 1 |
|-----|---|
| n 1 | 1 |
| n 2 |   |
| m 3 |   |
| m   |   |
|     | 1 |

Illustration for identification purposes only, measurements are approximate, not to scale. Produced by Elements Property

## Viewing

3'8 x 3'4 4'4 x 16'2

4'9 x 12'9

4'4 x 11'9

12'9 x 8'5

12'5 x 9'8

6'8 x 6'4 2'8 x 10'9 Through solicitors on 01294 606700

Email property@taylorandhenderson.co.uk