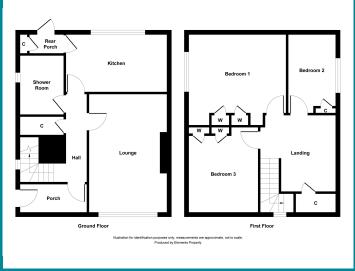

| Front Porch | 4'0 x 4'0   |
|-------------|-------------|
| Hallway     | 12'1 x 3'1  |
| Lounge      | 15'9 x 12'0 |
| Shower Room | 6'1 x 5'9   |
| Kitchen     | 15'2 x 7'2  |
| Rear Porch  | 6'3 x 3'5   |
| Bedroom 1   | 14'5 x 10'8 |
| Bedroom 2   | 11'9 x 9'0  |
| Bedroom 3   | 10'4 x 10'9 |
| Garage      | 25'4 x 8'2  |
|             |             |