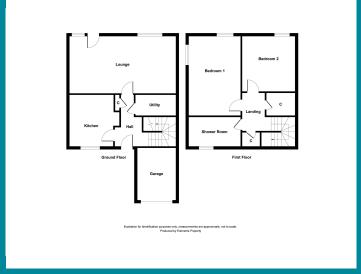

| Hall<br>Lounge<br>Utility cupboard | 9'9 x 12'3<br>19'7 x 11'7 |
|------------------------------------|---------------------------|
| Kitchen                            | 10'5 x 9'2                |
| Bedroom 1<br>Bedroom 2             | 15'6 x 9'7<br>11'8 x 9'8  |
| Shower Room                        | 9'5 x 5'8                 |