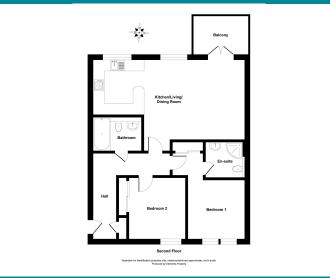

## 46 Dublin Quay

Taylor & Henderson are delighted to bring to the market this first floor flat located within modern development at Irvine Harbour. The well-presented and walk in accommodation on offer comprises entrance hallway, lounge open-plan to modern fully fitted breakfasting kitchen with a door out onto the balcony boasting sea views across Irvine Harbour. The master bedroom has an modern ensuite shower room, built in mirrored wardrobes, the 2nd bedroom currently used as s study also has built in mirrored wardrobes. The property benefits from gas central heating, double glazing, generous storage space, secured entry system and a communal lift. The communal grounds are well kept and there is an allocated parking space. The property is conveniently situated within easy access of all local amenities. including local shops, sports recreational facilities with Ravenspark Golf Course and Irvine Club Golf Course, schools and regular public transport services. Irvine offers good road and rail links to Glasgow, neighbouring Ayrshire towns and the M8 motorway network, thus providing ease of travel throughout West Central Scotland.

| Hallway Dining Kitchen Lounge Master Bedroom Ensuite Bedroom 2 | d<br>10'7 x 11'2<br>16'7 x 13'6<br>18'0 x 8'7<br>8'0 x 5'1<br>11'4 x 8'7 |
|----------------------------------------------------------------|--------------------------------------------------------------------------|
| Bedroom 2<br>Bathroom                                          | 11'4 x 8'7<br>7'9 x 6'1                                                  |
|                                                                |                                                                          |