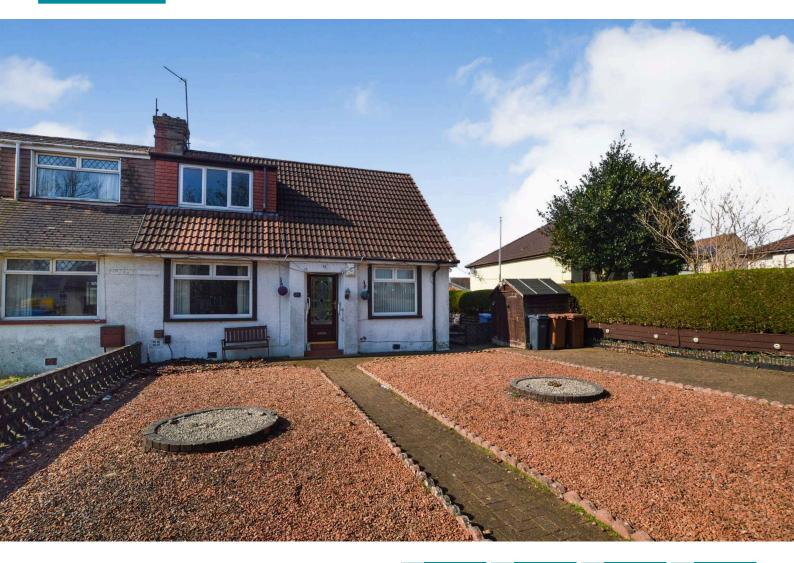

## 62 Dundonald Road

Taylor & Henderson are delighted to bring to the market this semi detached chalet bungalow situated within generous garden grounds. The accommodation comprises of entrance porch, reception hallway, lounge, fitted kitchen with gas hob, double oven, hood, washing machine, tumble drier and fridge freezer, conservatory with door leading to the rear garden, double bedroom and wet room, all on the ground floor. Upstairs boasts 2 double bedrooms with storage and eaves access. The property also benefits from double glazing, gas central heating and generous storage. The garden to the front is laid in monobloc paving and decorative chipped areas. There is a side garden which houses a timber shed, is laid in paving and leads to the generous sized rear garden. Dreghorn is a small village on the outskirts of Irvine with local amenities to include supermarket, bars, bowling club and transport routes to all surrounding towns. There is a primary school and early years centre close by the property.