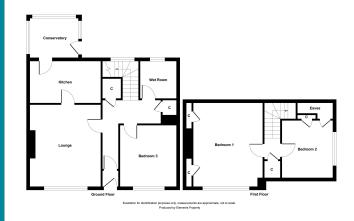

## 62 Dundonald Road

Taylor & Henderson are delighted to bring to the market this semi detached chalet bungalow situated within generous garden grounds. The accommodation comprises of entrance porch, reception hallway, lounge, fitted kitchen with gas hob, double oven, hood, washing machine, tumble drier and fridge freezer, conservatory with door leading to the rear garden, double bedroom and wet room, all on the ground floor. Upstairs boasts 2 double bedrooms with storage and eaves access. The property also benefits from double glazing, gas central heating and generous storage. The garden to the front is laid in monobloc paving and decorative chipped areas. There is a side garden which houses a timber shed, is laid in paving and leads to the generous sized rear garden. Dreghorn is a small village on the outskirts of Irvine with local amenities to include supermarket, bars, bowling club and transport routes to all surrounding towns. There is a primary school and early years centre close by the property.

| Entrance Porch         |
|------------------------|
| Reception Hallway      |
| Lounge                 |
| Kitchen Dining Room    |
| Kitchen                |
| Bedroom 1              |
| Bedroom 2              |
| Bedroom 3 (Downstairs) |
| Conservatory           |

14'9 x 12'6 12'5 x 7'1 12'5 x 7'1 14'5 x 12'9 10'6 x 10'3 11' x 10' 8'7 x 7'9