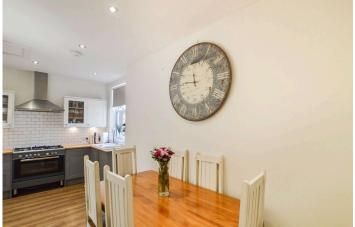

## **47 Ritchie Street**

Taylor and Henderson are delighted to bring to the market this beautiful, traditional semi detached villa situated within village centre location.

The accommodation which is in walk in condition comprises porch, reception hallway, lounge, fitted dining kitchen boasting pantry and 5 burner range cooker, double bedroom/playroom and modern bathroom on the ground level. An attractive and bright staircase at the rear of the property, where there is a utility area and door leading to the rear garden, leads upstairs which comprises bay fronted double bedroom, further double bedroom, single room and modern shower room.

#### Measurements

| Porch                |                       |
|----------------------|-----------------------|
| Reception Hallway    |                       |
| Lounge               | 11'9 ext to 15' x 16' |
| Breakfasting Kitchen | 11'4 x 6' ext to 17'4 |
| Bedroom 1            | 16' x 13'             |
| Bedroom 2            | 10'6 x 12'            |
| Bedroom 3            | 8'9 x 6'8             |
| Playroom/Bedroom 4   | 9'8 x 16'6            |
| Pantry               | 6'6 x 5'8             |
| Bathroom             | 6' x 8'6              |
| Shower Room          | 3'6 x 8'5             |