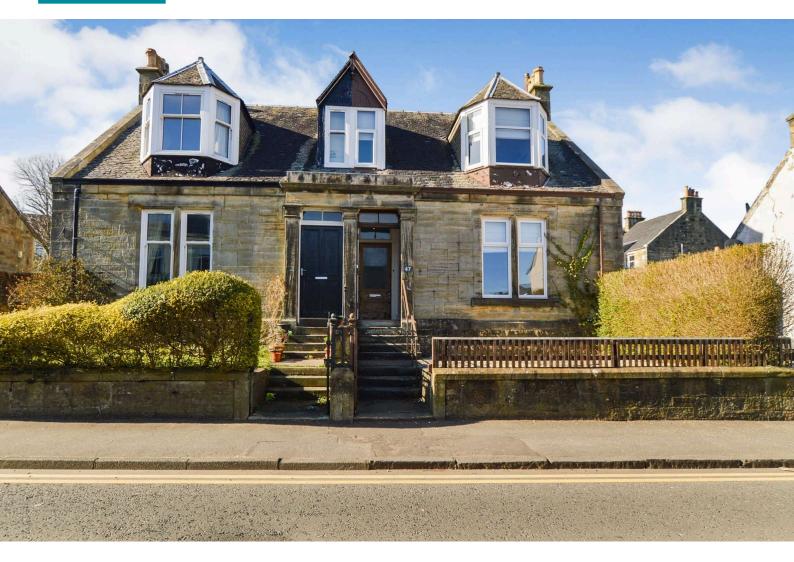

## Semi-detached House

47 Ritchie Street, West Kilbride, KA23 9HF

taylorandhenderson.co.uk

## **47 Ritchie Street**

Taylor and Henderson are delighted to bring to the market this beautiful, traditional semi detached villa situated within village centre location.

The accommodation which is in walk in condition comprises porch, reception hallway, lounge, fitted dining kitchen boasting pantry and 5 burner range cooker, double bedroom/playroom and modern bathroom on the ground level. An attractive and bright staircase at the rear of the property, where there is a utility area and door leading to the rear garden, leads upstairs which comprises bay fronted double bedroom, further double bedroom, single room and modern shower room.

The property also benefits from gas central heating, double glazing, generous storage and many traditional features. The raised front garden is laid in decorative chips, there is a driveway to the side of the property providing off road parking. The rear garden has a paved area leading onto a raised deck area which leads onto the generous sized lawn and paved area. There is a covered bbq/kitchen area and brick outhouse providing storage. The coastal village of West Kilbride and nearby Seamill offer a variety of local amenities including primary school, train station, golf course, beach and the popular Seamill Hydro provides restaurants and leisure facilities and is also well located for road and rail links to Glasgow City Centre and all West motorway network, thus providing ease of travel throughout West Central Scotland.