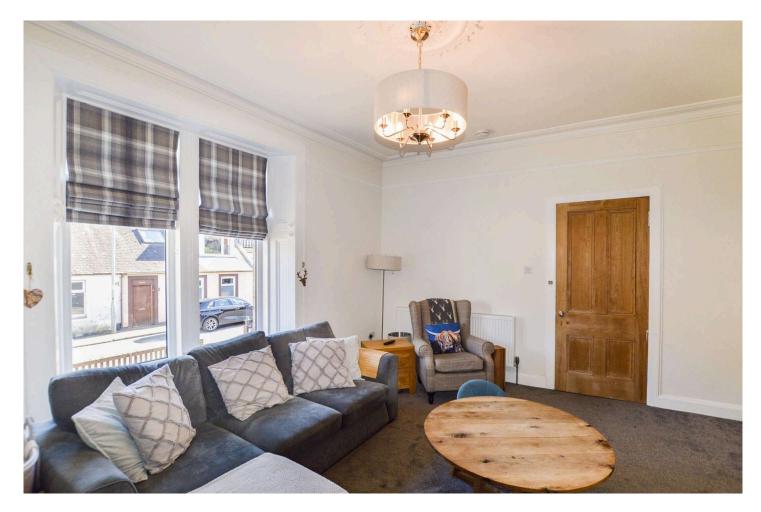

## **47 Ritchie Street**

Taylor and Henderson are delighted to bring to the market this beautiful, traditional semi detached villa situated within village centre location.

The accommodation which is in walk in condition comprises porch, reception hallway, lounge, fitted dining kitchen boasting pantry and 5 burner range cooker, double bedroom/playroom and modern bathroom on the ground level. An attractive and bright staircase at the rear of the property, where there is a utility area and door leading to the rear garden, leads upstairs which comprises bay fronted double bedroom, further double bedroom, single room and modern shower room.

#### Measurements

| Porch                |                       |
|----------------------|-----------------------|
| Reception Hallway    |                       |
| Lounge               | 11'9 ext to 15' x 16' |
| Breakfasting Kitchen | 11'4 x 6' ext to 17'4 |
| Bedroom 1            | 16' x 13'             |
| Bedroom 2            | 10'6 x 12'            |
| Bedroom 3            | 8'9 x 6'8             |
| Playroom/Bedroom 4   | 9'8 x 16'6            |
| Pantry               | 6'6 x 5'8             |
| Bathroom             | 6' x 8'6              |
| Shower Room          | 3'6 x 8'5             |