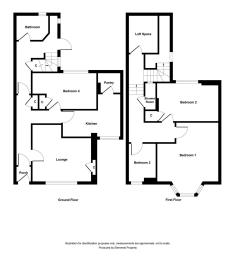

## **47 Ritchie Street**

Taylor and Henderson are delighted to bring to the market this beautiful, traditional semi detached villa situated within village centre location.

The accommodation which is in walk in condition comprises porch, reception hallway, lounge, fitted dining kitchen boasting pantry and 5 burner range cooker, double bedroom/playroom and modern bathroom on the ground level. An attractive and bright staircase at the rear of the property, where there is a utility area and door leading to the rear garden, leads upstairs which comprises bay fronted double bedroom, further double bedroom, single room and modern shower room.

#### Measurements

| Porch                |                       |
|----------------------|-----------------------|
| Reception Hallway    |                       |
| Lounge               | 11'9 ext to 15' x 16' |
| Breakfasting Kitchen | 11'4 x 6' ext to 17'4 |
| Bedroom 1            | 16' x 13'             |
| Bedroom 2            | 10'6 x 12'            |
| Bedroom 3            | 8'9 x 6'8             |
| Playroom/Bedroom 4   | 9'8 x 16'6            |
| Pantry               | 6'6 x 5'8             |
| Bathroom             | 6' x 8'6              |
| Shower Room          | 3'6 x 8'5             |