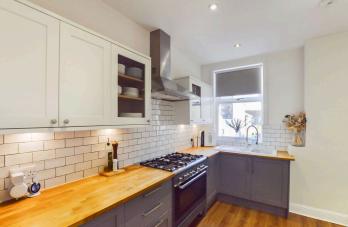

## **47 Ritchie Street**

Taylor and Henderson are delighted to bring to the market this beautiful, traditional semi detached villa situated within village centre location.

The accommodation which is in walk in condition comprises porch, reception hallway, lounge, fitted dining kitchen boasting pantry and 5 burner range cooker, double bedroom/playroom and modern bathroom on the ground level. An attractive and bright staircase at the rear of the property, where there is a utility area and door leading to the rear garden, leads upstairs which comprises bay fronted double bedroom, further double bedroom, single room and modern shower room.

#### Measurements

| Porch                |                       |
|----------------------|-----------------------|
| Reception Hallway    |                       |
| Lounge               | 11'9 ext to 15' x 16' |
| Breakfasting Kitchen | 11'4 x 6' ext to 17'4 |
| Bedroom 1            | 16' x 13'             |
| Bedroom 2            | 10'6 x 12'            |
| Bedroom 3            | 8'9 x 6'8             |
| Playroom/Bedroom 4   | 9'8 x 16'6            |
| Pantry               | 6'6 x 5'8             |
| Bathroom             | 6' x 8'6              |
| Shower Room          | 3'6 x 8'5             |