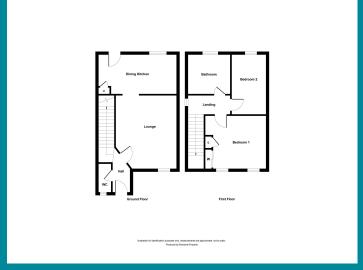

## 15 Carmichael Place

Taylor & Henderson are delighted to offer to the market this rarely available semi detached villa situated in established residential area close to local amenities. accommodation comprises entrance hallway, w/c, lounge with French doors into the dining kitchen with patio doors leading to the rear garden. The upper level boast 1 double bedroom with mirrored fitted wardrobes and a storage cupboard, 1 single bedroom and a bathroom with over bath shower. The front garden ground has 2 chipped areas, paved path to the front door and a driveway to the left hand side of the property providing off street parking for 1 car. There is a timber fence and gate behind the driveway leading to the rear garden. The enclosed rear and side garden is paved for low maintenance and has a timber garden shed. The property is conveniently situated within easy access of all local amenities, including local shops, sports and recreational facilities with Ravenspark Golf Course and Irvine Club Golf Course, schools and regular public transport services. Irvine offers good road and rail links to Glasgow, neighbouring Ayrshire towns and the M8 motorway network, thus providing ease of travel throughout West Central Scotland.

| 5'9 x 6'4  |
|------------|
| 6'5 x 3'4  |
| 4'1 x 11'2 |
| 14'4 x 8'7 |
| 5'6 x 6'4  |
| 2'0 x 12'1 |
| 11'0 x 7'7 |
|            |

Viewing

Through solicitors on 01294 606700

Email

property@taylorandhenderson.co.uk