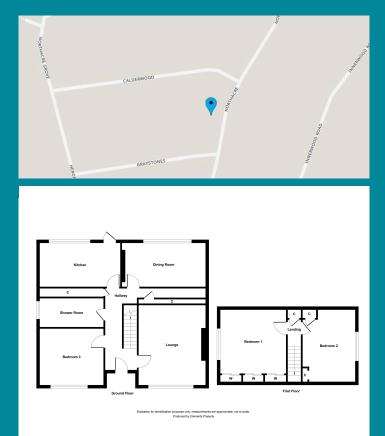

## 17 Northacre

Ha

Sł

D

Be Be

Re

Taylor & Henderson are delighted to bring to the market this rarely available detached villa located within a popular residential area. The accommodation comprises reception hallway, lounge, breakfasting kitchen with door leading to the garden, dining room, shower room and a double bedroom all on the ground floor. Upstairs boast 2 double bedroom both with ample storage. The property further benefits from double glazing, gas central heating and generous storage space. The front garden has a lawn area surrounded with mature shrubs and tress, paved driveway to the right hand side of the garden leading to the attached garage. The enclosed rear garden is mainly laid with lawn, also surrounded by mature shrubs and tress with patio area. Kilwinning offers an array of local amenities to include primary and secondary schools, bus routes, local shops. It is also within easy access of road and rail links to Glasgow in the north, all west coast towns train including Ayr to the south and thus is well located for travel throughout west central Scotland.

| allway     | 16'7 x 6'0  |
|------------|-------------|
| bunge      | 15'3 x 11'7 |
| nower Room | 9'7 x 6'3   |
| tchen      | 13'7 x 7'9  |
| ning Room  | 14'9 x 9'1  |
| edroom 1   | 12'9 x 10'7 |
| edroom 2   | 11'9 x 12'8 |
| edroom 3   | 9'6 x 9'5   |
|            |             |