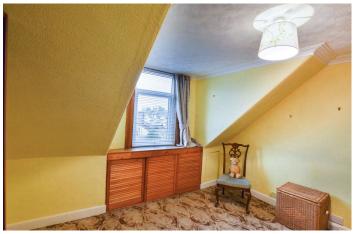

The accommodation comprises entrance porch, reception hallway, bay fronted lounge, dining room, kitchen with door leading to the rear garden. The mid landing gives access to the fully tiled bathroom and upstairs boasts 2 double bedrooms and fully tiled wet room.

## **Measurements**

Entrance Porch Reception Hallway Bay Lounge Dining Room

Bedroom 1
Bedroom 2

Kitchen

Bathroom Wet Room 13'2 ext to 16'5 x 12'7 16'6 x 10'3 11'3 x 7'1 ext to 14'2

> 11'9 x 17' x 10'9 12'2 x 9'9