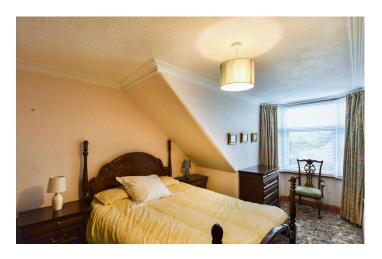

The accommodation comprises entrance porch, reception hallway, bay fronted lounge, dining room, kitchen with door leading to the rear garden. The mid landing gives access to the fully tiled bathroom and upstairs boasts 2 double bedrooms and fully tiled wet room.

## **Measurements**

Entrance Porch Reception Hallway Bay Lounge Dining Room

Bedroom 1
Bedroom 2

Kitchen

Bathroom Wet Room 13'2 ext to 16'5 x 12'7 16'6 x 10'3 11'3 x 7'1 ext to 14'2

> 11'9 x 17' x 10'9 12'2 x 9'9