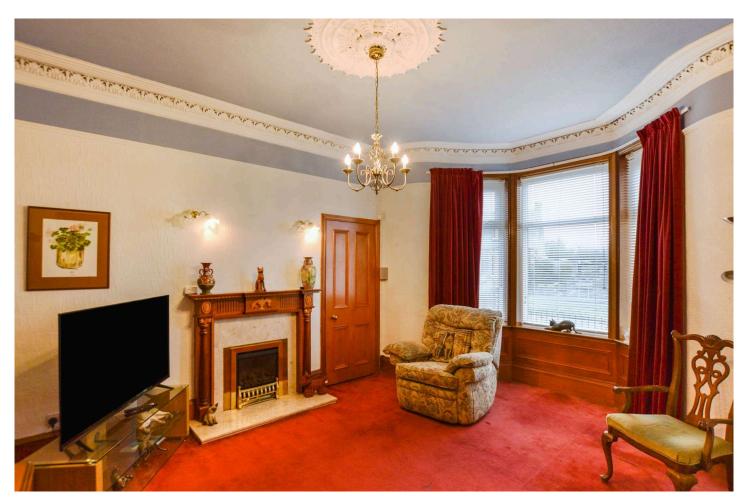

The accommodation comprises entrance porch, reception hallway, bay fronted lounge, dining room, kitchen with door leading to the rear garden. The mid landing gives access to the fully tiled bathroom and upstairs boasts 2 double bedrooms and fully tiled wet room.

Features include double glazing, gas central heating, many traditional features and great storage to include cellar with electricity. The front garden is laid in paving with a selection of shrubs. There is monobloc paving to the side which leads to the landscaped rear garden which is mainly laid in paving bordered with shrubs and plants and artificial lawn in the middle. There are raised planters, summer house and a brick outhouse.