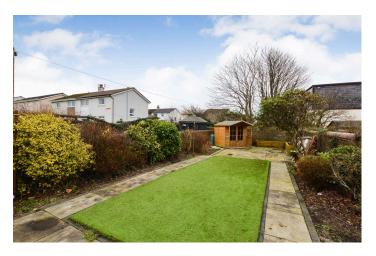

Features include double glazing, gas central heating, many traditional features and great storage to include cellar with electricity. The front garden is laid in paving with a selection of shrubs. There is monobloc paving to the side which leads to the landscaped rear garden which is mainly laid in paving bordered with shrubs and plants and artificial lawn in the middle. There are raised planters, summer house and a brick outhouse.