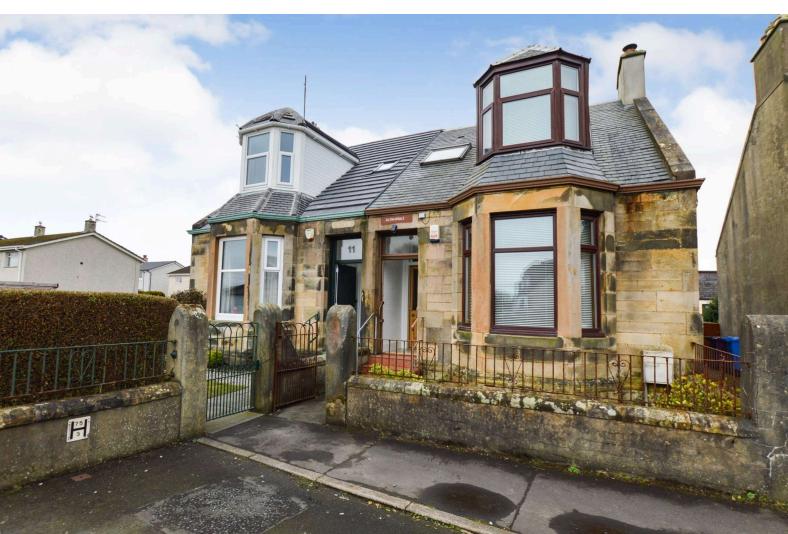

## Semi-detached House

9 Waverley Place, Saltcoats, KA21 5AU

## 9 Waverley Place

This traditional semi detached villa is located within an extremely popular established residential pocket within walking distance of all town centre amenities to include shops, beach, and bus routes and train station.

Features include double glazing, gas central heating, many traditional features and great storage to include cellar with electricity. The front garden is laid in paving with a selection of shrubs. There is monobloc paving to the side which leads to the landscaped rear garden which is mainly laid in paving bordered with shrubs and plants and artificial lawn in the middle. There are raised planters, summer house and a brick outhouse.