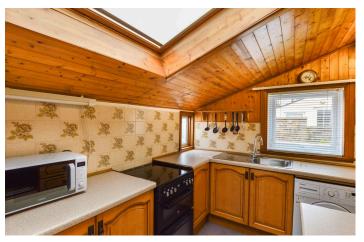

The accommodation comprises entrance porch, reception hallway, bay fronted lounge, dining room, kitchen with door leading to the rear garden. The mid landing gives access to the fully tiled bathroom and upstairs boasts 2 double bedrooms and fully tiled wet room.