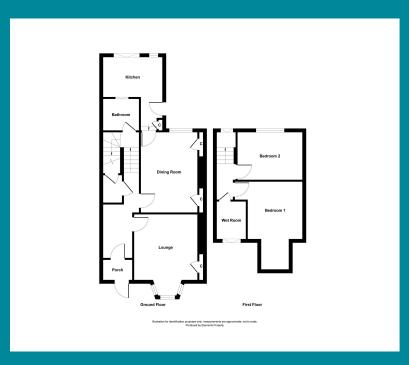

The accommodation comprises entrance porch, reception hallway, bay fronted lounge, dining room, kitchen with door leading to the rear garden. The mid landing gives access to the fully tiled bathroom and upstairs boasts 2 double bedrooms and fully tiled wet room.

## **Measurements**

Entrance Porch Reception Hallway Bay Lounge Dining Room

Bedroom 1
Bedroom 2

Kitchen

Bathroom Wet Room 13'2 ext to 16'5 x 12'7 16'6 x 10'3 11'3 x 7'1 ext to 14'2

> 11'9 x 17' x 10'9 12'2 x 9'9