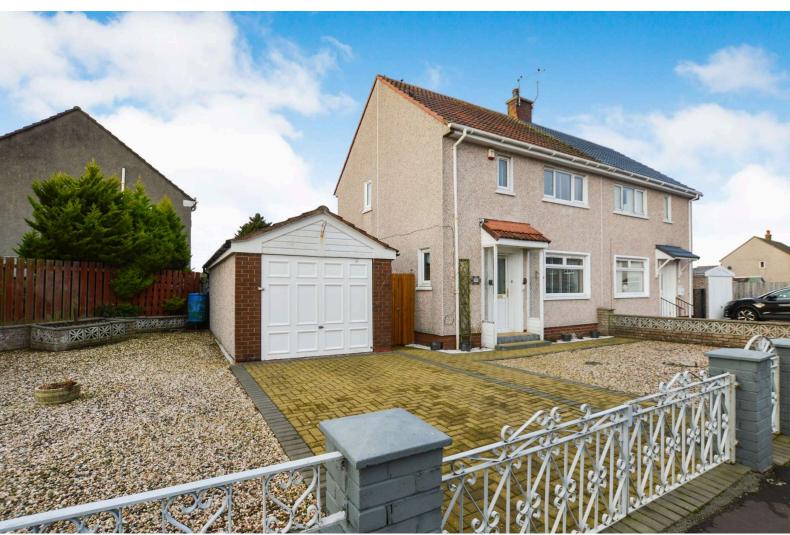

## 3 Rowan Terrace

Taylor & Henderson are delighted to offer to the market this semi detached villa boasting a generous corner plot situated within quiet residential area. The accommodation comprises hallway, beautifully decorated lounge, fitted kitchen with storage cupboard and door into the a greenhouse leading to the rear garden. The upper level comprises 2 double bedrooms both with a storage cupboard and modern fitted shower room. Features include double glazing and gas central heating. The front/ side garden is mainly laid with decorative chips for low easy maintenance, surrounded with a short brick wall and timber fence, monoblocked driveway providing off street parking for 1 vehicle leading towards a detached garage and side access through a timber gate leading to the enclosed rear garden. The enclosed rear garden has a paved walkway from the side of the property to the rear and a chipped drying green. The property is conveniently situated within easy access of all local amenities, including local shops, sports and recreational facilities with Ravenspark Golf Course and Irvine Club Golf Course, schools and regular public transport services. Irvine offers good road and rail links to Glasgow, neighbouring Ayrshire towns and the M8 motorway network, thus providing ease of travel throughout West Central Scotland.