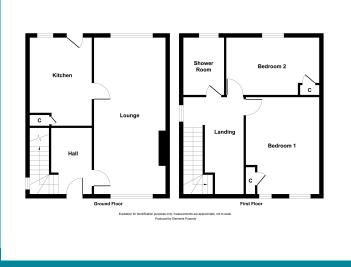

| Hall<br>Lounge | 6'8 x 3'8<br>19'3 x 11'2 |
|----------------|--------------------------|
| Kitchen        | 11'8 x 9'4               |
| Shower Room    | 6'4 x 6'1                |
| Bedroom 1      | 15'4 x 9'1               |
| Bedroom 2      | 11'9 x 9'9               |