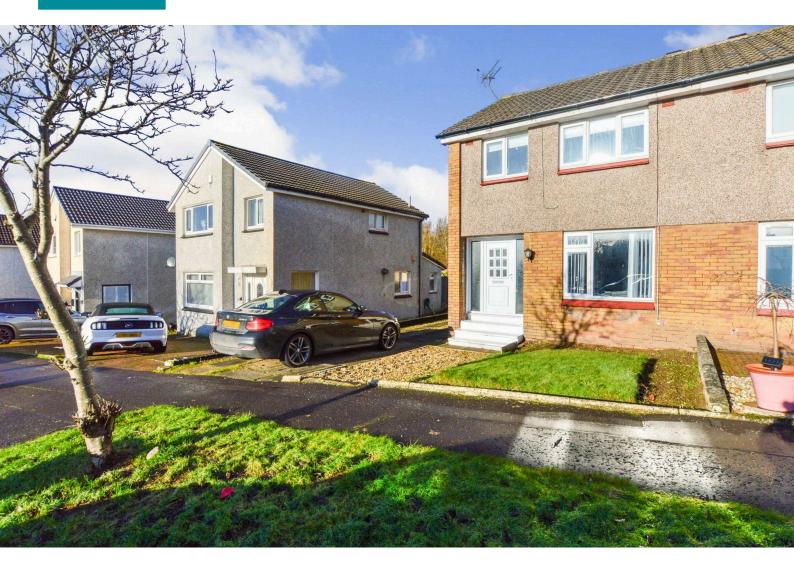

## 87 Montfode Drive

Taylor & Henderson are delighted to bring to the market this rarely available semi detached villa located within popular residential locale. The accommodation on offer comprises entrance hallway with storage cupboard, lounge leading to dining room area with patio doors to the rear garden, kitchen also with a door leading to the rear garden and a w/c all on the ground floor. The upper level offers 3 double bedrooms (2 with built in storage cupboard) fully fitted bathroom and over bath shower. The property benefits from gas central heating. generous storage and double glazing. The front garden has a section of decorative chips, lawn and paved driveway leading to the detached garage. There is a new timber fence with a gate leading into the enclosed rear garden from the driveway. The enclosed rear garden has new newly laid decked seating area, and decorative chips beyond. Ardrossan and nearby Saltcoats offer a range of local amenities including beach, local shops, supermarket, restaurants, schools, train station and bus services are close by, there is a regular ferry service to the Isle of Arran from Ardrossan Harbour. A new ferry service is providing a summer sailing to the Kintyre peninsula. This excellent property is conveniently situated for all local amenities including road and regular rail links to Glasgow and all West Coast towns and thus is well located for travel throughout West Central Scotland