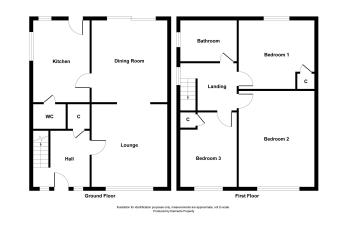

## 87 Montfode Drive

Taylor & Henderson are delighted to bring to the market this rarely available semi detached villa located within popular residential locale. The accommodation on offer comprises entrance hallway with storage cupboard, lounge leading to dining room area with patio doors to the rear garden, kitchen also with a door leading to the rear garden and a w/c all on the ground floor. The upper level offers 3 double bedrooms (2 with built in storage cupboard) fully fitted bathroom and over bath shower. The property benefits from gas central heating. generous storage and double glazing. The front garden has a section of decorative chips, lawn and paved driveway leading to the detached garage. There is a new timber fence with a gate leading into the enclosed rear garden from the driveway. The enclosed rear garden has new newly laid decked seating area, and decorative chips beyond. Ardrossan and nearby Saltcoats offer a range of local amenities including beach, local shops, supermarket, restaurants, schools, train station and bus services are close by, there is a regular ferry service to the Isle of Arran from Ardrossan Harbour. A new ferry service is providing a summer sailing to the Kintyre peninsula. This excellent property is conveniently situated for all local amenities including road and regular rail links to Glasgow and all West Coast towns and thus is well located for travel throughout West Central Scotland

| Hallway     | 6'8 x 6'0   |
|-------------|-------------|
| Lounge      | 13'7 x 10'3 |
| Dining Room | 11'5 x 8'6  |
| Kitchen     | 11'3 x 7'8  |
| WC          | 5'9 x 4'3   |
| Bathroom    | 6'8 x 6'3   |
| Bedroom 1   | 11'5 x 10'1 |
| Bedroom 2   | 14'1 x 8'5  |
| Bedroom 3   | 10'7 x 7'7  |