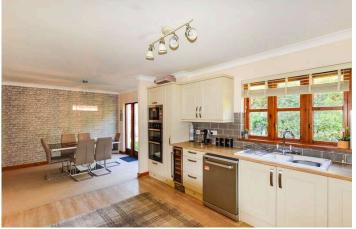

## 47 Snowdon Terrace

Taylor and Henderson are delighted to bring to the market this superb detached villa boasting uninterrupted views to Isle of Arran and beyond.

The bright and spacious accommodation which is split over 4 levels comprises of reception hall with double doors opening into the lounge, the next level comprises of dining kitchen with French doors to the rear garden, utility room with door to the side of the house, wc and games room. The third level comprises master bedroom with en-suite shower room and walk in wardrobe and further double bedroom with fitted wardrobes. The upper level comprises of double bedroom with fitted wardrobes, single room, family bathroom and double bedroom with fitted wardrobes and en-suite shower room.

#### Measurements

| Reception Hallway  | 9'5 x 6'6   |
|--------------------|-------------|
| Lounge             | 18'5 x 13'7 |
| Dining Kitchen     | 23'6 x 10'8 |
| Master Bedroom     | 13'7 x 12'  |
| Bedroom 3          | 13'5 x 8'8  |
| Bedroom 4          | 13'5 x 8'6  |
| Bedroom 5          | 9'7 x 7'8   |
| Utility Room       | 5'9 x 5'5   |
| Bathroom           | 9' x 7'     |
| En-Suite Bedroom 3 | 5'9 x 5'7   |
| Ensuite            | 7'4 x 6'2   |
| WC                 | 5' x 4'     |
| Bedroom 2          | 11'10 x 9'4 |
| Games Room         | 15'7 x 9'4  |
|                    |             |