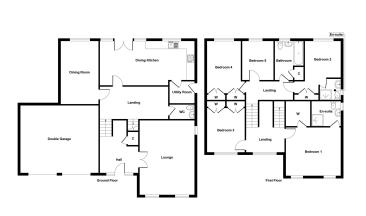

## 47 Snowdon Terrace

Taylor and Henderson are delighted to bring to the market this superb detached villa boasting uninterrupted views to Isle of Arran and beyond.

The bright and spacious accommodation which is split over 4 levels comprises of reception hall with double doors opening into the lounge, the next level comprises of dining kitchen with French doors to the rear garden, utility room with door to the side of the house, wc and games room. The third level comprises master bedroom with en-suite shower room and walk in wardrobe and further double bedroom with fitted wardrobes. The upper level comprises of double bedroom with fitted wardrobes, single room, family bathroom and double bedroom with fitted wardrobes and en-suite shower room.

#### Measurements

| Reception Hallway  | 9'5 x 6'6   |
|--------------------|-------------|
| Lounge             | 18'5 x 13'7 |
| Dining Kitchen     | 23'6 x 10'8 |
| Master Bedroom     | 13'7 x 12'  |
| Bedroom 3          | 13'5 x 8'8  |
| Bedroom 4          | 13'5 x 8'6  |
| Bedroom 5          | 9'7 x 7'8   |
| Utility Room       | 5'9 x 5'5   |
| Bathroom           | 9' x 7'     |
| En-Suite Bedroom 3 | 5'9 x 5'7   |
| Ensuite            | 7'4 x 6'2   |
| WC                 | 5' x 4'     |
| Bedroom 2          | 11'10 x 9'4 |
| Games Room         | 15'7 x 9'4  |
|                    |             |