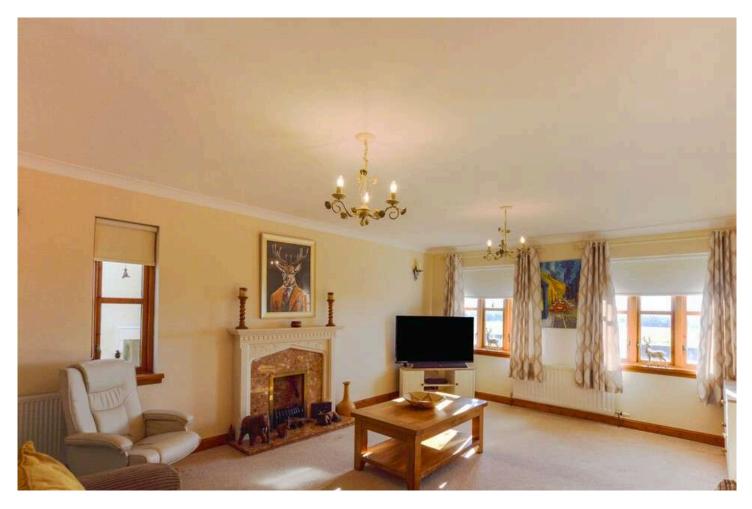

## 47 Snowdon Terrace

Taylor and Henderson are delighted to bring to the market this superb detached villa boasting uninterrupted views to Isle of Arran and beyond.

The bright and spacious accommodation which is split over 4 levels comprises of reception hall with double doors opening into the lounge, the next level comprises of dining kitchen with French doors to the rear garden, utility room with door to the side of the house, wc and games room. The third level comprises master bedroom with en-suite shower room and walk in wardrobe and further double bedroom with fitted wardrobes. The upper level comprises of double bedroom with fitted wardrobes, single room, family bathroom and double bedroom with fitted wardrobes and en-suite shower room.

#### Measurements

| Reception Hallway  | 9'5 x 6'6   |
|--------------------|-------------|
| Lounge             | 18'5 x 13'7 |
| Dining Kitchen     | 23'6 x 10'8 |
| Master Bedroom     | 13'7 x 12'  |
| Bedroom 3          | 13'5 x 8'8  |
| Bedroom 4          | 13'5 x 8'6  |
| Bedroom 5          | 9'7 x 7'8   |
| Utility Room       | 5'9 x 5'5   |
| Bathroom           | 9' x 7'     |
| En-Suite Bedroom 3 | 5'9 x 5'7   |
| Ensuite            | 7'4 x 6'2   |
| WC                 | 5' x 4'     |
| Bedroom 2          | 11'10 x 9'4 |
| Games Room         | 15'7 x 9'4  |
|                    |             |