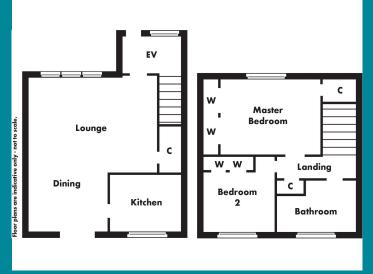

| Entrance Vestibule |             |
|--------------------|-------------|
| Lounge             | 20'4 x 12'3 |
| Kitchen            | 7'9 x 7'3   |
| Bedroom 1          | 10'8 x 8'9  |
| Bedroom 2          | 11'3 x 8'6  |
| Shower Room        | 7'1 x 6'8   |