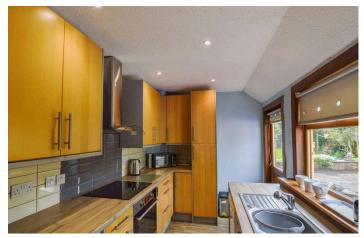

## 12 Thornhouse Avenue

Taylor and Henderson are delighted to bring to the market this semi detached bungalow located within a popular residential pocket in close proximity of all local amenities. The bright & spacious accommodation comprises entrance hallway, lounge open to dining room, fitted kitchen with door leading to the rear garden, double bedroom, bathroom and sitting room/ bedroom 4 with French doors leading to the rear garden, on the ground floor. Upstairs boasts 2 generous sized bedrooms with eave storage, one with a fitted wardrobe and large storage cupboard. The property benefits from double glazing and partial central heating (none upstairs) The garden to the front of the house hosts a variety of mature shrubs and plants. There is a double garage accessed via Sloan Avenue which has a door leading into the rear garden. The south facing rear garden has a large patio area leading onto the lawn which is surrounded by a selection of shrubs, plants, trees to include fruit trees. There is also a timber shed and greenhouse. The property is conveniently situated within easy access of all local amenities, including local shops, sports and recreational facilities with Ravenspark Golf Course and Bogside Golf Course, schools and regular public transport services. Irvine offers good road and rail links to Glasgow, neighbouring Ayrshire towns and the M8 motorway network, thus providing ease of travel throughout West Central Scotland

## Measurements

**Entrance Vestibule** 

| Hall        |                                |
|-------------|--------------------------------|
| Lounge      | 12'0 x 11'3                    |
| Dining Room | 13'5 x 12'0 *at widest points* |
| Kitchen     | 12'9 x 6'9                     |
| Bedroom 1   | 13'4 x 13'2                    |
| Bathroom    | 8'3 x 5'0                      |
| Sittingroom | 12'4 x 9'5                     |
| Bedroom 2   | 13'8 x 8'8                     |
| Podroom 2   | 12/6 v 0/5                     |