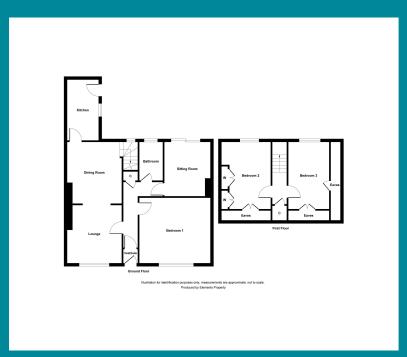

## Measurements

**Entrance Vestibule** 

| Hall        |                                |
|-------------|--------------------------------|
| Lounge      | 12'0 x 11'3                    |
| Dining Room | 13'5 x 12'0 *at widest points* |
| Kitchen     | 12'9 x 6'9                     |
| Bedroom 1   | 13'4 x 13'2                    |
| Bathroom    | 8'3 x 5'0                      |
| Sittingroom | 12'4 x 9'5                     |
| Bedroom 2   | 13'8 x 8'8                     |
| Podroom 2   | 12/6 v 0/5                     |