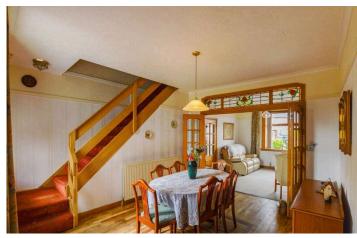

## 12 Thornhouse Avenue

Taylor and Henderson are delighted to bring to the market this semi detached bungalow located within a popular residential pocket in close proximity of all local amenities. The bright & spacious accommodation comprises entrance hallway, lounge open to dining room, fitted kitchen with door leading to the rear garden, double bedroom, bathroom and sitting room/ bedroom 4 with French doors leading to the rear garden, on the ground floor. Upstairs boasts 2 generous sized bedrooms with eave storage, one with a fitted wardrobe and large storage cupboard. The property benefits from double glazing and partial central heating (none upstairs) The garden to the front of the house hosts a variety of mature shrubs and plants. There is a double garage accessed via Sloan Avenue which has a door leading into the rear garden. The south facing rear garden has a large patio area leading onto the lawn which is surrounded by a selection of shrubs, plants, trees to include fruit trees. There is also a timber shed and greenhouse. The property is conveniently situated within easy access of all local amenities, including local shops, sports and recreational facilities with Ravenspark Golf Course and Bogside Golf Course, schools and regular public transport services. Irvine offers good road and rail links to Glasgow, neighbouring Ayrshire towns and the M8 motorway network, thus providing ease of travel throughout West Central Scotland

## Measurements

**Entrance Vestibule** 

| Hall        |                                |
|-------------|--------------------------------|
| Lounge      | 12'0 x 11'3                    |
| Dining Room | 13'5 x 12'0 *at widest points* |
| Kitchen     | 12'9 x 6'9                     |
| Bedroom 1   | 13'4 x 13'2                    |
| Bathroom    | 8'3 x 5'0                      |
| Sittingroom | 12'4 x 9'5                     |
| Bedroom 2   | 13'8 x 8'8                     |
| Podroom 2   | 12/6 v 0/5                     |