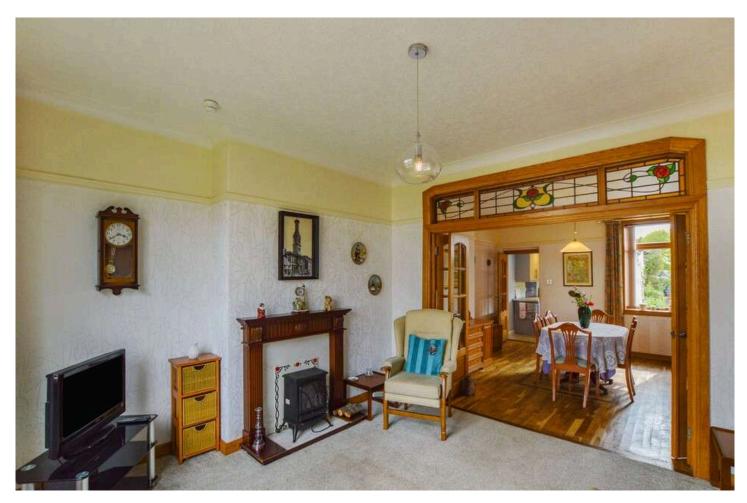

## 12 Thornhouse Avenue

Taylor and Henderson are delighted to bring to the market this semi detached bungalow located within a popular residential pocket in close proximity of all local amenities. The bright & spacious accommodation comprises entrance hallway, lounge open to dining room, fitted kitchen with door leading to the rear garden, double bedroom, bathroom and sitting room/ bedroom 4 with French doors leading to the rear garden, on the ground floor. Upstairs boasts 2 generous sized bedrooms with eave storage, one with a fitted wardrobe and large storage cupboard. The property benefits from double glazing and partial central heating (none upstairs) The garden to the front of the house hosts a variety of mature shrubs and plants. There is a double garage accessed via Sloan Avenue which has a door leading into the rear garden. The south facing rear garden has a large patio area leading onto the lawn which is surrounded by a selection of shrubs, plants, trees to include fruit trees. There is also a timber shed and greenhouse. The property is conveniently situated within easy access of all local amenities, including local shops, sports and recreational facilities with Ravenspark Golf Course and Bogside Golf Course, schools and regular public transport services. Irvine offers good road and rail links to Glasgow, neighbouring Ayrshire towns and the M8 motorway network, thus providing ease of travel throughout West Central Scotland

## Measurements

**Entrance Vestibule** 

| Hall        |                                |
|-------------|--------------------------------|
| Lounge      | 12'0 x 11'3                    |
| Dining Room | 13'5 x 12'0 *at widest points* |
| Kitchen     | 12'9 x 6'9                     |
| Bedroom 1   | 13'4 x 13'2                    |
| Bathroom    | 8'3 x 5'0                      |
| Sittingroom | 12'4 x 9'5                     |
| Bedroom 2   | 13'8 x 8'8                     |
| Podroom 2   | 12/6 v 0/5                     |