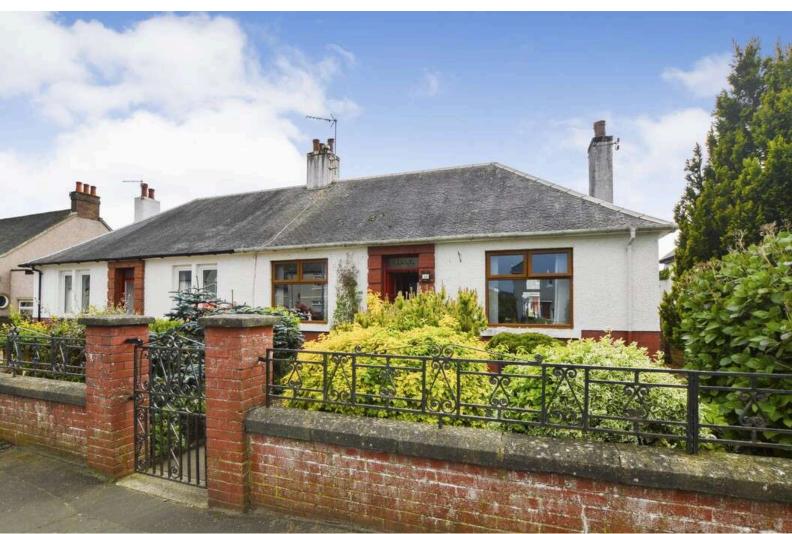

## Semi-Detached Bungalow

12 Thornhouse Avenue, Irvine, KA12 0LT

## 12 Thornhouse Avenue

Taylor and Henderson are delighted to bring to the market this semi detached bungalow located within a popular residential pocket in close proximity of all local amenities. The bright & spacious accommodation comprises entrance hallway, lounge open to dining room, fitted kitchen with door leading to the rear garden, double bedroom, bathroom and sitting room/ bedroom 4 with French doors leading to the rear garden, on the ground floor. Upstairs boasts 2 generous sized bedrooms with eave storage, one with a fitted wardrobe and large storage cupboard. The property benefits from double glazing and partial central heating (none upstairs) The garden to the front of the house hosts a variety of mature shrubs and plants. There is a double garage accessed via Sloan Avenue which has a door leading into the rear garden. The south facing rear garden has a large patio area leading onto the lawn which is surrounded by a selection of shrubs, plants, trees to include fruit trees. There is also a timber shed and greenhouse. The property is conveniently situated within easy access of all local amenities, including local shops, sports and recreational facilities with Ravenspark Golf Course and Bogside Golf Course, schools and regular public transport services. Irvine offers good road and rail links to Glasgow, neighbouring Ayrshire towns and the M8 motorway network, thus providing ease of travel throughout West Central Scotland