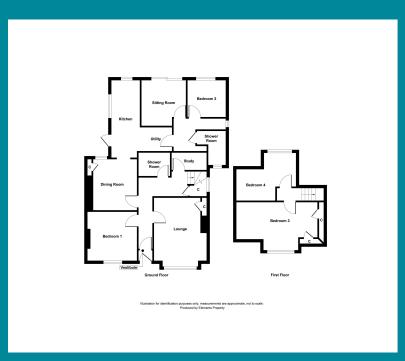

## Measurements

| Entrance Vestibule |                                |
|--------------------|--------------------------------|
| Reception Hallway  | 12'7 x 11'2                    |
| Lounge             | 12'5 x 11'4                    |
| Dining Room        | 18'2 x 6'6                     |
| Kitchen            | 12'7 x 11'                     |
| Bedroom 1          | 9'7 x 9'                       |
| Bedroom 2          | 18'3 x 11'6 (at widest points) |
| Bedroom 3          | 11'5 x 10'3 (at widest points) |
| Bedroom 4          | 11' x 11'                      |
| Sitting Room       | 7'3 x 5'9                      |
| Shower Room        | 8'8 x 4'5                      |
| Shower Room 2      | 7'6 x 5'1                      |
| WC                 | 8'5 x 4'3                      |
| Study/Store        |                                |