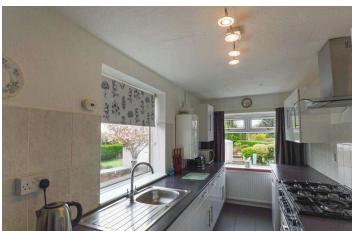

## 28 Snowdon Terrace

Taylor & Henderson are delighted to bring to the market this extended Detached Bungalow offering versatile accommodation located within the seaside village of Seamill. The accommodation comprises Entrance Vestibule, Reception Hallway, Bay Fronted Lounge, Double Bedroom, Modern Shower Room, Study and Dining Room leading to the Modern fitted Kitchen with 5 burner Range Master, Utility Room which leads to a guest annex comprising of Hallway, Sitting Room with French doors leading to a decked area of the garden, Double Bedroom and Shower Room . Upstairs boasts 2 Bedrooms both with eaves storage. The property further benefits from Gas Central Heating, Double Glazing and generous storage. The garden to the front and side of the property is bound by brick wall & hedgerow is laid in chips providing off road parking for several vehicles. There is a gate giving access to the generous sized rear garden and Detached tandem Garage. There is a paved area leading onto the lawn which is bordered by a variety of mature shrubs and plants, at the bottom of the lawn there is a wall and gate leading to a further section of garden with flower beds and fruit trees. The coastal village of Seamill and nearby West Kilbride offer a variety of local amenities including primary school. train station, 18 hole championship golf course, beach, restaurants and leisure facilities and is also well located for road and regular rail links to Glasgow City Centre, all West Coast towns and both Glasgow Airports. One of Seamill's greatest attractions is Ardneil Beach on which you can walk for miles. The Firth of Clyde offers great coastal sailing which is well supported by marinas at Largs, Ardrossan and Inverkip. Internal viewing highly recommended.

## Measurements

| Entrance Vestibule |                                |
|--------------------|--------------------------------|
| Reception Hallway  | 12'7 x 11'2                    |
| Lounge             | 12'5 x 11'4                    |
| Dining Room        | 18'2 x 6'6                     |
| Kitchen            | 12'7 x 11'                     |
| Bedroom 1          | 9'7 x 9'                       |
| Bedroom 2          | 18'3 x 11'6 (at widest points) |
| Bedroom 3          | 11'5 x 10'3 (at widest points) |
| Bedroom 4          | 11' x 11'                      |
| Sitting Room       | 7'3 x 5'9                      |
| Shower Room        | 8'8 x 4'5                      |
| Shower Room 2      | 7'6 x 5'1                      |
| WC                 | 8'5 x 4'3                      |
| Study/Store        |                                |