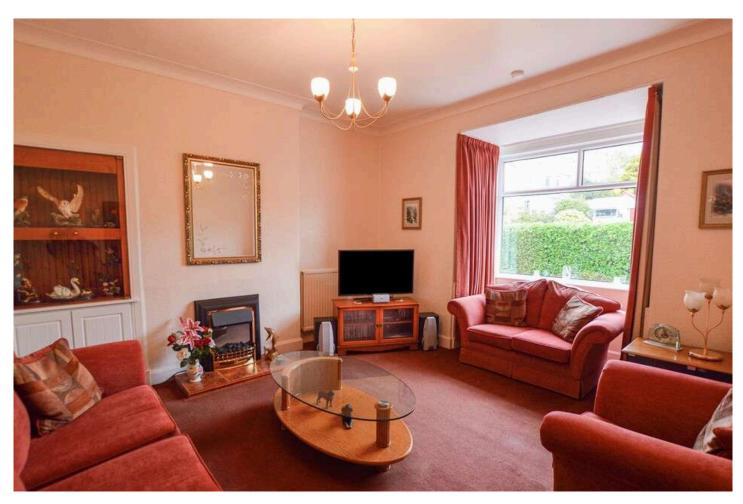

## 28 Snowdon Terrace

Taylor & Henderson are delighted to bring to the market this extended Detached Bungalow offering versatile accommodation located within the seaside village of Seamill. The accommodation comprises Entrance Vestibule, Reception Hallway, Bay Fronted Lounge, Double Bedroom, Modern Shower Room, Study and Dining Room leading to the Modern fitted Kitchen with 5 burner Range Master, Utility Room which leads to a guest annex comprising of Hallway, Sitting Room with French doors leading to a decked area of the garden, Double Bedroom and Shower Room . Upstairs boasts 2 Bedrooms both with eaves storage. The property further benefits from Gas Central Heating, Double Glazing and generous storage. The garden to the front and side of the property is bound by brick wall & hedgerow is laid in chips providing off road parking for several vehicles. There is a gate giving access to the generous sized rear garden and Detached tandem Garage. There is a paved area leading onto the lawn which is bordered by a variety of mature shrubs and plants, at the bottom of the lawn there is a wall and gate leading to a further section of garden with flower beds and fruit trees. The coastal village of Seamill and nearby West Kilbride offer a variety of local amenities including primary school. train station, 18 hole championship golf course, beach, restaurants and leisure facilities and is also well located for road and regular rail links to Glasgow City Centre, all West Coast towns and both Glasgow Airports. One of Seamill's greatest attractions is Ardneil Beach on which you can walk for miles. The Firth of Clyde offers great coastal sailing which is well supported by marinas at Largs, Ardrossan and Inverkip. Internal viewing highly recommended.

## Measurements

| Entrance Vestibule |                                |
|--------------------|--------------------------------|
| Reception Hallway  | 12'7 x 11'2                    |
| Lounge             | 12'5 x 11'4                    |
| Dining Room        | 18'2 x 6'6                     |
| Kitchen            | 12'7 x 11'                     |
| Bedroom 1          | 9'7 x 9'                       |
| Bedroom 2          | 18'3 x 11'6 (at widest points) |
| Bedroom 3          | 11'5 x 10'3 (at widest points) |
| Bedroom 4          | 11' x 11'                      |
| Sitting Room       | 7'3 x 5'9                      |
| Shower Room        | 8'8 x 4'5                      |
| Shower Room 2      | 7'6 x 5'1                      |
| WC                 | 8'5 x 4'3                      |
| Study/Store        |                                |