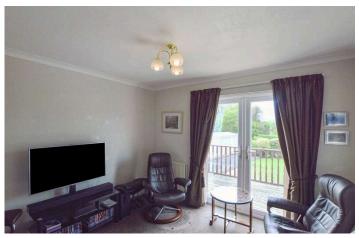

## 28 Snowdon Terrace

Taylor & Henderson are delighted to bring to the market this extended Detached Bungalow offering versatile accommodation located within the seaside village of Seamill. The accommodation comprises Entrance Vestibule, Reception Hallway, Bay Fronted Lounge, Double Bedroom, Modern Shower Room, Study and Dining Room leading to the Modern fitted Kitchen with 5 burner Range Master, Utility Room which leads to a guest annex comprising of Hallway, Sitting Room with French doors leading to a decked area of the garden, Double Bedroom and Shower Room . Upstairs boasts 2 Bedrooms both with eaves storage. The property further benefits from Gas Central Heating, Double Glazing and generous storage. The garden to the front and side of the property is bound by brick wall & hedgerow is laid in chips providing off road parking for several vehicles. There is a gate giving access to the generous sized rear garden and Detached tandem Garage. There is a paved area leading onto the lawn which is bordered by a variety of mature shrubs and plants, at the bottom of the lawn there is a wall and gate leading to a further section of garden with flower beds and fruit trees. The coastal village of Seamill and nearby West Kilbride offer a variety of local amenities including primary school. train station, 18 hole championship golf course, beach, restaurants and leisure facilities and is also well located for road and regular rail links to Glasgow City Centre, all West Coast towns and both Glasgow Airports. One of Seamill's greatest attractions is Ardneil Beach on which you can walk for miles. The Firth of Clyde offers great coastal sailing which is well supported by marinas at Largs, Ardrossan and Inverkip. Internal viewing highly recommended.

## Measurements

| Entrance Vestibule |                                |
|--------------------|--------------------------------|
| Reception Hallway  | 12'7 x 11'2                    |
| Lounge             | 12'5 x 11'4                    |
| Dining Room        | 18'2 x 6'6                     |
| Kitchen            | 12'7 x 11'                     |
| Bedroom 1          | 9'7 x 9'                       |
| Bedroom 2          | 18'3 x 11'6 (at widest points) |
| Bedroom 3          | 11'5 x 10'3 (at widest points) |
| Bedroom 4          | 11' x 11'                      |
| Sitting Room       | 7'3 x 5'9                      |
| Shower Room        | 8'8 x 4'5                      |
| Shower Room 2      | 7'6 x 5'1                      |
| WC                 | 8'5 x 4'3                      |
| Study/Store        |                                |