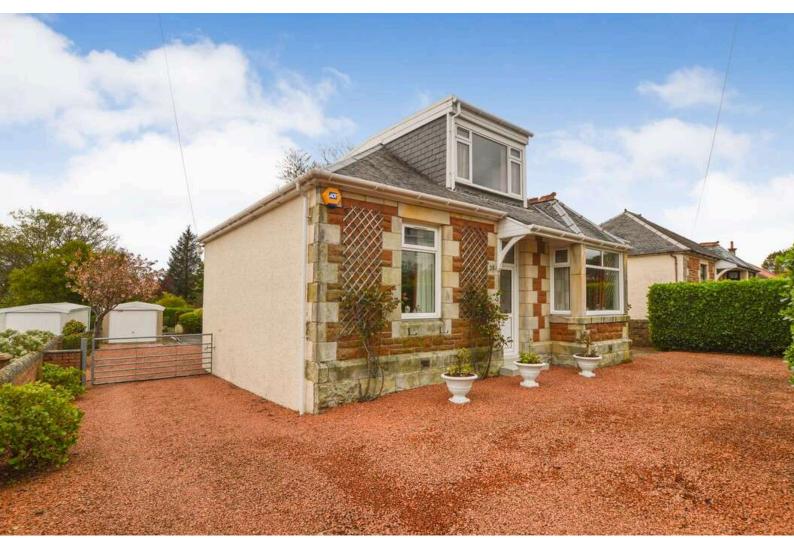

## **Detached Bungalow**

28 Snowdon Terrace, West Kilbride, KA23 9HN

## 28 Snowdon Terrace

Taylor & Henderson are delighted to bring to the market this extended Detached Bungalow offering versatile accommodation located within the seaside village of Seamill. The accommodation comprises Entrance Vestibule, Reception Hallway, Bay Fronted Lounge, Double Bedroom, Modern Shower Room, Study and Dining Room leading to the Modern fitted Kitchen with 5 burner Range Master, Utility Room which leads to a guest annex comprising of Hallway, Sitting Room with French doors leading to a decked area of the garden, Double Bedroom and Shower Room . Upstairs boasts 2 Bedrooms both with eaves storage. The property further benefits from Gas Central Heating, Double Glazing and generous storage. The garden to the front and side of the property is bound by brick wall & hedgerow is laid in chips providing off road parking for several vehicles. There is a gate giving access to the generous sized rear garden and Detached tandem Garage. There is a paved area leading onto the lawn which is bordered by a variety of mature shrubs and plants, at the bottom of the lawn there is a wall and gate leading to a further section of garden with flower beds and fruit trees. The coastal village of Seamill and nearby West Kilbride offer a variety of local amenities including primary school. train station, 18 hole championship golf course, beach, restaurants and leisure facilities and is also well located for road and regular rail links to Glasgow City Centre, all West Coast towns and both Glasgow Airports. One of Seamill's greatest attractions is Ardneil Beach on which you can walk for miles. The Firth of Clyde offers great coastal sailing which is well supported by marinas at Largs, Ardrossan and Inverkip. Internal viewing highly recommended.