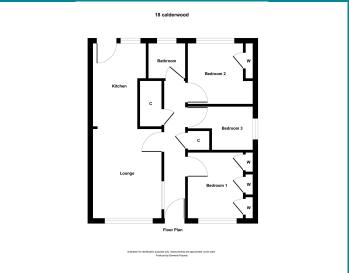

| Hallway   |                               |
|-----------|-------------------------------|
| Lounge    | 14'3 x 12'0                   |
| Kitchen   | 14'9 x 8'2                    |
| Bedroom 1 | 11'6 x 10'5                   |
| Bedroom 2 | 11'0 x 9'8                    |
| Bedroom 3 | 11'1 x 8'0 (at widest points) |
| Bathroom  | 6'0 x 6'0                     |