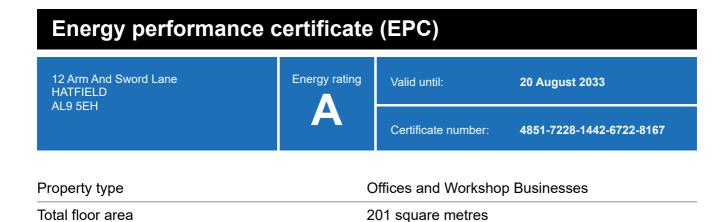

### **Energy rating and score**

This property's energy rating is A.

Properties get a rating from A+ (best) to G (worst) and a score.

The better the rating and score, the lower your property's carbon emissions are likely to be.

## Breakdown of this property's energy performance

| Main heating fuel                          | Grid Supplied Electricity       |
|--------------------------------------------|---------------------------------|
| Building environment                       | Heating and Natural Ventilation |
| Assessment level                           | 3                               |
| Building emission rate (kgCO2/m2 per year) | 9.59                            |
| Primary energy use (kWh/m2 per year)       | 102                             |