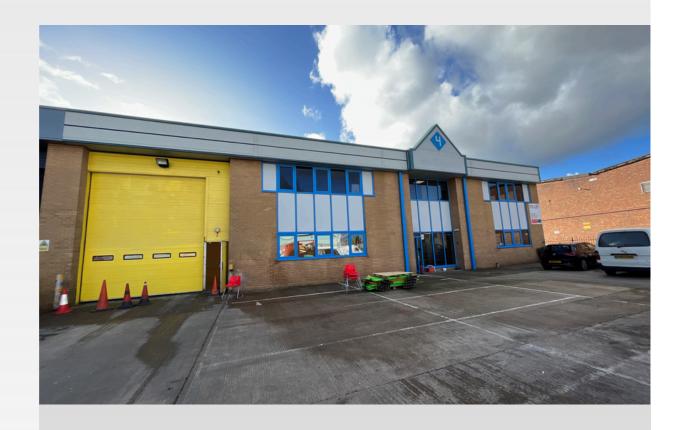

Unit 4 Apex Point | Travellers Lane | Welham Green | AL9 7HB

Modern Production/Distribution Unit | To Let | 8,982 Sq.ft

# Description

The premises comprise a modern single storey production/warehouse unit of steel portal frame construction with elevations comprising a mix of facing brickwork, feature glazing and cladding details to the eaves. The warehouse element offers efficient, lofty, column free space with access via a single electric, full height loading door. Offices are provided at first floor level, with ladies and gents WC's at ground floor. Externally there is parking for 24 cars.