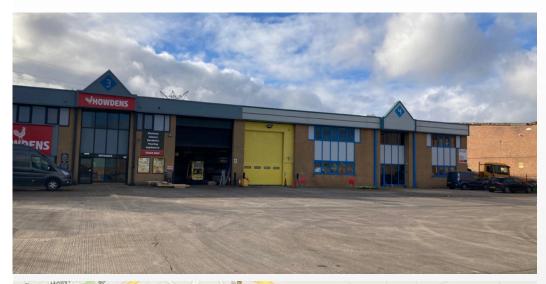

# Description

The premises comprise a modern single storey production/warehouse unit of steel portal frame construction with elevations comprising a mix of facing brickwork, feature glazing and cladding details to the eaves. The warehouse element offers efficient, lofty, column free space with access via a single electric, full height loading door. Offices are provided at first floor level, with ladies and gents WC's at ground floor. Externally there is parking for 24 cars.