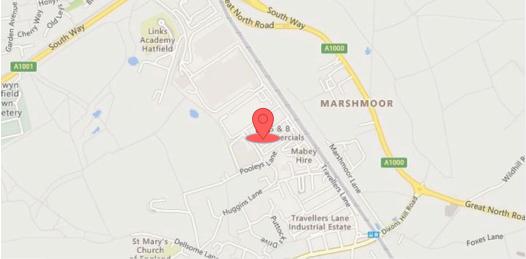

### Location

Apex Point directly fronts Travellers Lane in the established Welham Green Industrial area. Road communications are excellent, with Welham Green mainline station also being only a short walk from the premises, from where there are regular trains to Kings Cross (30 minutes).

A1(M) (junction 3) - 3 miles M1 (junction 6) - 9 miles M25 (junction 22) - 4 miles Hatfield - 3 miles Welwyn Garden City - 6 miles