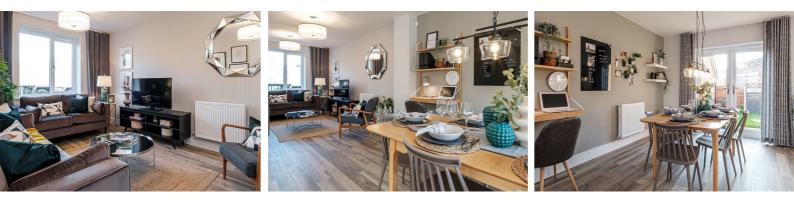

Internally the accommodation comprises; entrance hallway, downstairs WC, utility area, open plan lounge/diner/kitchen, landing, four bedrooms & family bathroom.

Hallway

Lounge 16'2" x 10'3" (4.95 x 3.13)