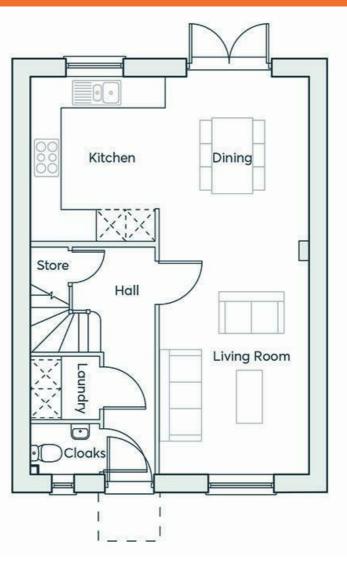

Internally the accommodation comprises; entrance hallway, downstairs WC, utility area, open plan lounge/diner/kitchen, landing, four bedrooms & family bathroom.

Hallway

Lounge 16'2" x 10'3" (4.95 x 3.13)

Kitchen diner 19'0" x 11'5" (5.81 x 3.49 )

Utility room 4'9" x 4'3" (1.45 x 1.3)

Cloaks 4'9" x 3'5" (1.45 x 1.05)

Ladning

Bedroom one 12'6" x 11'6" (3.82 x 3.51)

Bedroom two 11'1" x 10'7" (3.4 x 3.23 )

Bedroom three 11'7" x 7'3" (3.55 x 2.21)