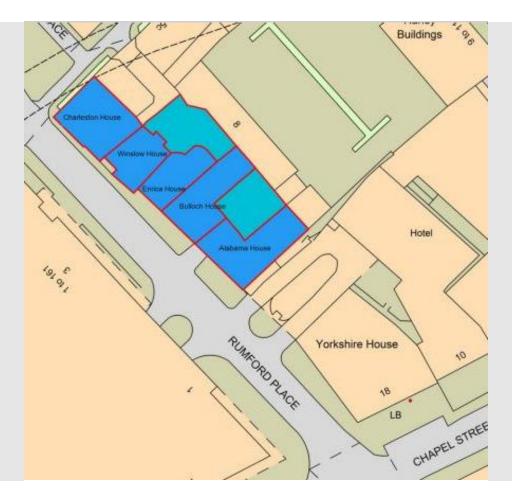

### THE BUILDINGS

Alabama House

**Bulloch House** 

**Enrica House** 

Winslow House

Charleston House

# RUMFORD COURT BUILDINGS