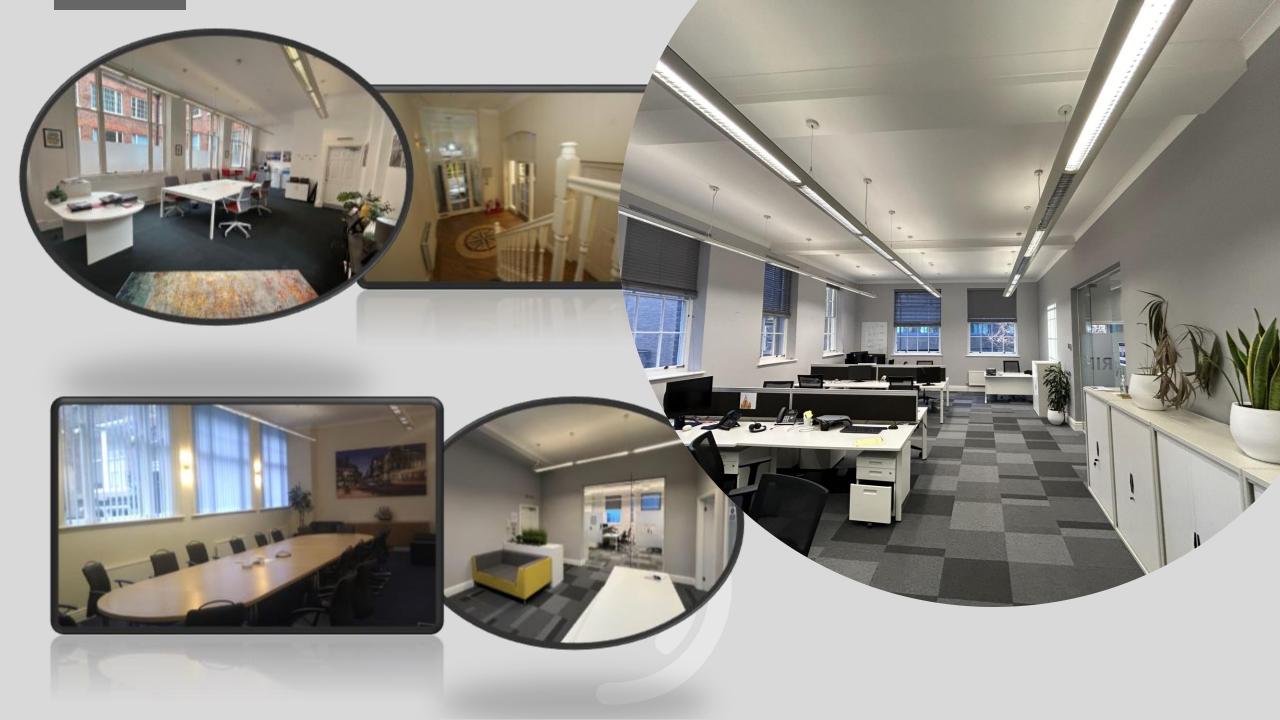

# RUMFORD COURT BUILDINGS

#### **ALABAMA HOUSE**

Reception Area

Lift

2 Meeting Rooms

Conference Room

2 floors of offices

**Private Office** 

Basement Storage