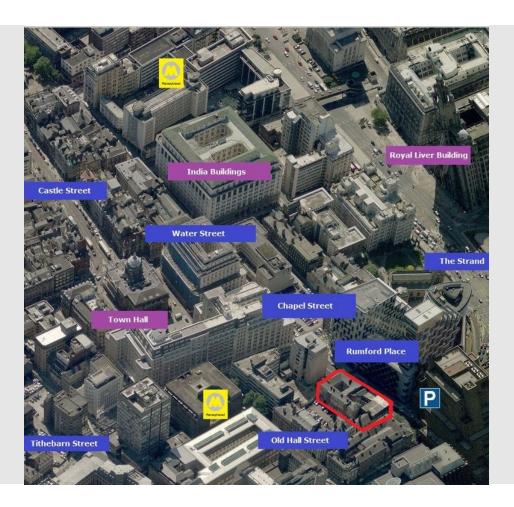

## THE COURTYARD

Rumford Place is situated off Chapel Street in Liverpool City Centre.

Rumford Court comprises a row of 19<sup>th</sup> century buildings set around a cobbled private courtyard and provides the perfect office environment in a unique and attractive historic setting.