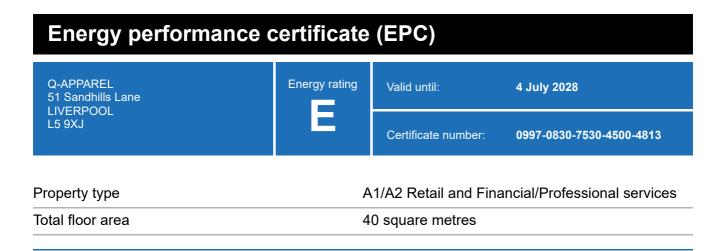

### **Energy rating and score**

This property's energy rating is E.

Properties get a rating from A+ (best) to G (worst) and a score.

The better the rating and score, the lower your property's carbon emissions are likely to be.