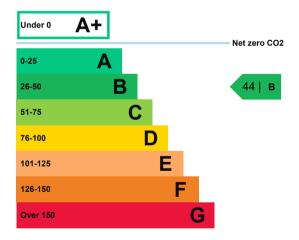

# **Energy efficiency rating for this property**

This property's current energy rating is B.

Properties are given a rating from A+ (most efficient) to G (least efficient).

Properties are also given a score. The larger the number, the more carbon dioxide (CO2) your property is likely to emit.

## How this property compares to others

Properties similar to this one could have ratings:

If newly built

9 | A

If typical of the existing stock

36 | B