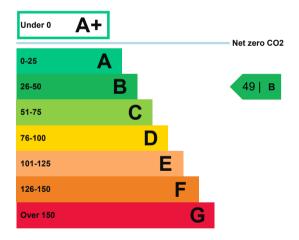

# **Energy efficiency rating for this property**

This property's current energy rating is B.

Properties are given a rating from A+ (most efficient) to G (least efficient).

Properties are also given a score. The larger the number, the more carbon dioxide (CO2) your property is likely to emit.

## How this property compares to others

Properties similar to this one could have ratings:

If newly built

16 | A

If typical of the existing stock

66 | C