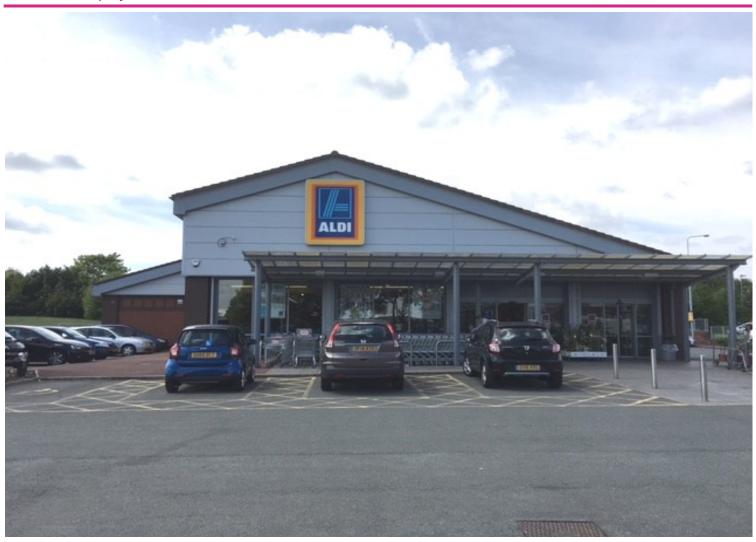

# ALDI FOODSTORE—DUE TO RELOCATION 1,352 SQ M (14,548 SQ FT)

**FOR SALE** 

DENE DRIVE WINSFORD CW7 1AT

- Existing Aldi supermarket including 95 car parking spaces on a 1.43 acre site
- Opposite Winsford Cross Shopping Centre
- Modern building with separate dock level loading
- Extensive sales area
- Available August 2021 with Vacant Possession
- Suitable for alternative uses STPP

#### **DESCRIPTION**

The site is circa 1.43 acres with a GEA of1,352 sq m.

It comprises a modern foodstore with side dock level loading and a tarmac car park of 95 spaces.

The internal layout is visible from the attached plans.