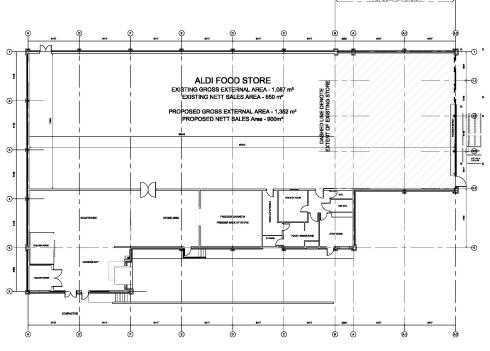

#### **DESCRIPTION**

The site is circa 1.43 acres with a GEA of1,352 sq m.

It comprises a modern foodstore with side dock level loading and a tarmac car park of 95 spaces.

The internal layout is visible from the attached plans.