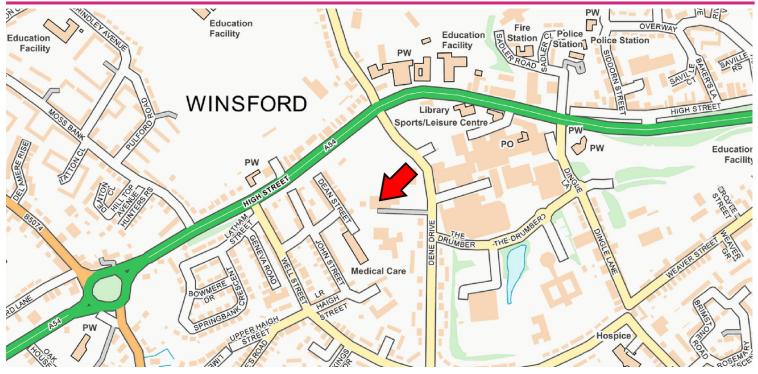

#### LOCATION

The property is located directly opposite the Winsford Cross Shopping Centre, off Dene Drive, which leads to the A54 High Street 100m north.

The property is within a town centre location. Winsford has a population of circa 35,000.

Northwich and Middlewich are the nearest towns. Junction 18 of the M6 motorway is 7.5 miles east.