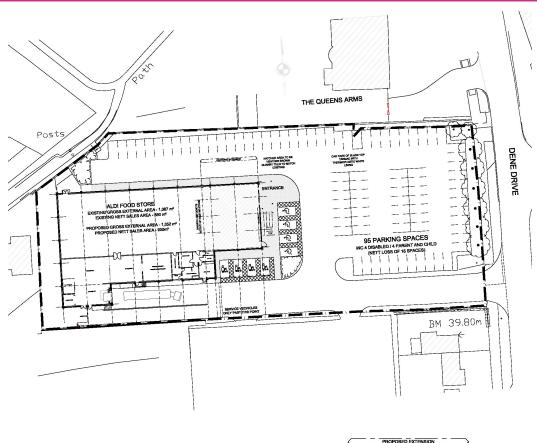

#### **DESCRIPTION**

The site is circa 1.43 acres with a GEA of1,352 sq m.

It comprises a modern foodstore with side dock level loading and a tarmac car park of 95 spaces.

The internal layout is visible from the attached plans.

#### **ACCOMMODATION**

There is a GEA of 1,352 sq m (14,548 sq ft) and 95 on site car parking spaces.