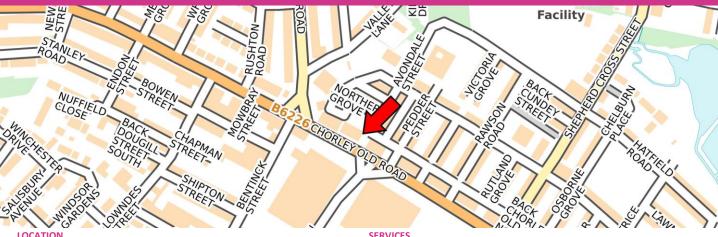

#### LOCATION

The subject property is situated prominently upon Chorley Old Road occupying a busy main road position clos to its junction with Mornington Road and opposite Morrisons Supermarket.

The property benefits from excellent public transport links in and out of Bolton town centre and is 2 miles of the A666 St Peters Way, and in turn the National Motorway Network.