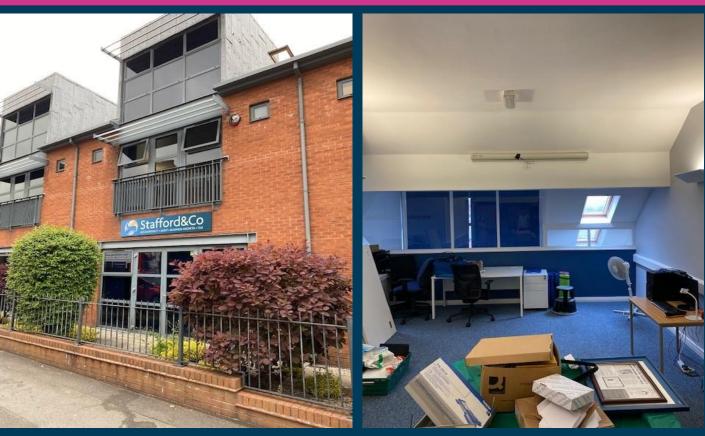

## TO LET MODERN 2<sup>ND</sup> FLOOR OPEN PLAN STUDIO OFFICE 56.26 SQ M (605 SQ FT)

#### LOCATION

The subject property is situated prominently upon Chorley Old Road occupying a busy main road position clos to its junction with Mornington Road and opposite Morrisons Supermarket.

The property benefits from excellent public transport links in and out of Bolton town centre and is 2 miles of the A666 St Peters Way, and in turn the National Motorway Network.

#### DESCRIPTION

The property comprises a mid terraced office property arranged over ground, first and second floor levels, totalling approximately 215.29 sq m (2,317 sq ft). The available accommodation provides for a superb open plan 2nd floor studio office, plus a car parking space within a private car park at the rear which, is accessed via electronically operated gates. There is use of a boardroom facility available subject to availability.

Internally the office benefits from a high specification, which includes the following:-

- Plaster pained walls and ceilings
- Contract quality carpet tiled flooring
  Modern light fittings throughout
- Perimeter trunking
- Mezzanine style boardroom/meeting areas
  Separate male/female WC's
- Small kitchen facility