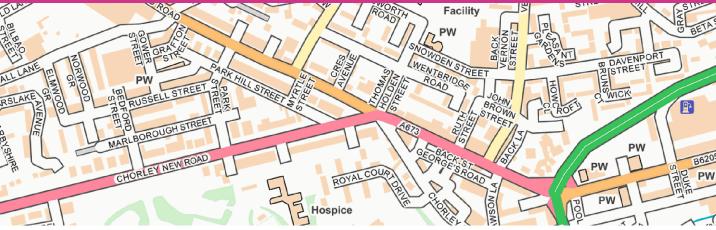

### LOCATION

Lancaster House is situated fronting Chorley New Road, (A673), close to Bolton Town Centre, Bolton School and David Lloyd Leisure Centre.

There are a number of professional occupiers nearby, in particular Solicitors and Accountants.

Chorley New Road is well served and provides access in and out of Bolton's Town Centre, is approximately 3 miles of junction 6 of the M61 motorway and 1 mile of the A666 St Peters Way.