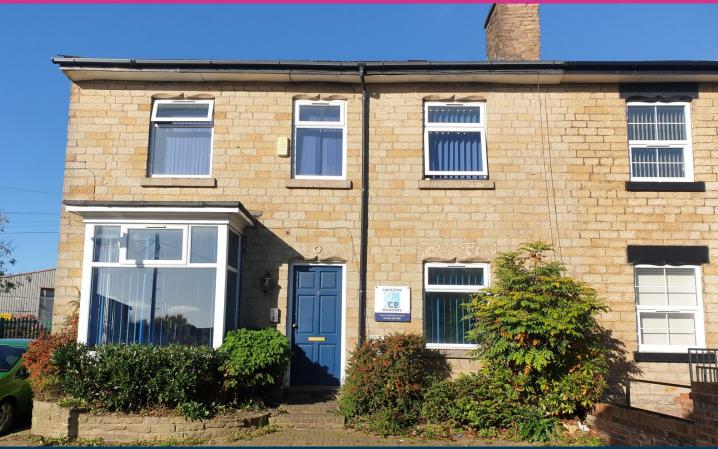

## **DESCRIPTION**

A two storey end of terrace office building arranged over ground and first floors providing for a number of self-contained professional letting rooms

The property is of traditional stone construction and is set beneath a pitch and slated roof covering with part single glazed timber casement windows and part Upvc double glazed frames.

The available accommodation comprises of  $2 \times 10^{-2}$  x separate letting rooms, one on the ground floor and one at first floor. There are communal WC and kitchen facilities.