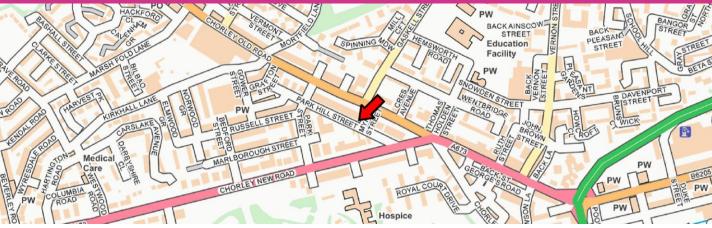

#### LOCATION

The property is accessed off Chorley Old Road (B6226) via Myrtle Street, which is approximately 0.5 miles north of Bolton town centre in close proximity to the junction of Chorley Old Road with Gaskell Street. Alternatively, the property can also be accessed from Chorley New Road (A673) at its junction with Park Hill Street.