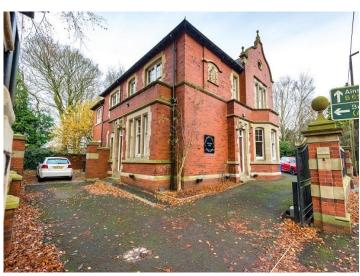

# TO LET/FOR SALE

INVESTMENT HOUSE BOLTON ROAD BRADSHAW BOLTON BL2 3EU

- High quality office accommodation
- Former Police Station retaining many of its original features
- Secure site
- Ample parking

Bolton: 01204 522 275 Preston: 01772 280 800

enquiries@lambandswift.com

The subject property is located on Bolton Road, close to its junction with Bradshaw Road and linking with Lea Gate, in the Bradshaw area of Bolton.

The property is located within a mixed-use area, with majority residential premises in the immediate vicinity, as well as The Crofters pub close by and the Parish Church of St Maxentius located opposite the property. The suburb of Harwood is located just a short distance from the subject property and Bolton town centre is some 2.5 miles (4 km) south west of the subject property.

The subject property comprises a former Police Station premises and although it has undergone an extensive refurbishment, it still retains many original features, including timber sash windows and what was the original police cells, which helps create a great working environment.