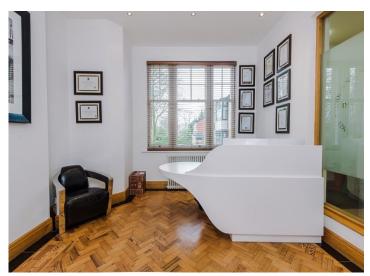

The subject property comprises a former Police Station premises and although it has undergone an extensive refurbishment, it still retains many original features, including timber sash windows and what was the original police cells, which helps create a great working environment.

The office accommodation is arranged across ground and first floors and there is also the added benefit of a substantial basement area, which is currently utilised for secure storage. The accommodation throughout is of a good standard, including a mix of wood and tiled flooring, plaster painted walls and ceilings and is lit by a mix of inset spot lighting and strip lighting.

At ground floor level, the accommodation provides for a reception area, board room and majority open plan office space. The first floor also provides for majority open plan office space, as well as another meeting room and one cellular office. Both floors benefit from WC facilities, with the kitchen facility situated at ground floor