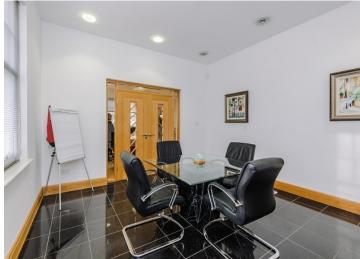

The office accommodation is arranged across ground and first floors and there is also the added benefit of a substantial basement area, which is currently utilised for secure storage. The accommodation throughout is of a good standard, including a mix of wood and tiled flooring, plaster painted walls and ceilings and is lit by a mix of inset spot lighting and strip lighting.

At ground floor level, the accommodation provides for a reception area, board room and majority open plan office space. The first floor also provides for majority open plan office space, as well as another meeting room and one cellular office. Both floors benefit from WC facilities, with the kitchen facility situated at ground floor