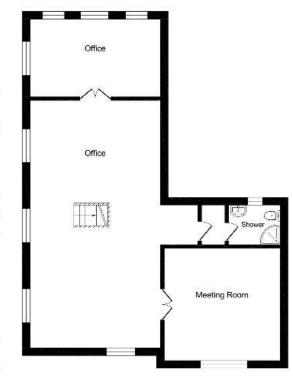

At ground floor level, the accommodation provides for a reception area, board room and majority open plan office space. The first floor also provides for majority open plan office space, as well as another meeting room and one cellular office. Both floors benefit from WC facilities, with the kitchen facility situated at ground floor

Bolton: 01204 522 275 Preston: 01772 280 800

enquiries@lambandswift.com

First Floor