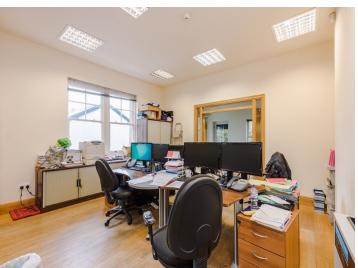

The office accommodation is arranged across ground and first floors and there is also the added benefit of a substantial basement area, which is currently utilised for secure storage. The accommodation throughout is of a good standard, including a mix of wood and tiled flooring, plaster painted walls and ceilings and is lit by a mix of inset spot lighting and strip lighting.

At ground floor level, the accommodation provides for a reception area, board room and majority open plan office space. The first floor also provides for majority open plan office space, as well as another meeting room and one cellular office. Both floors benefit from WC facilities, with the kitchen facility situated at ground floor