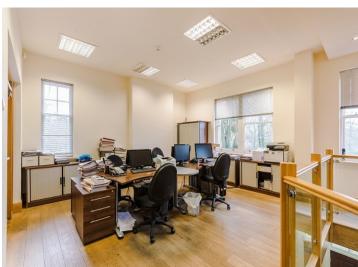

The office accommodation is arranged across ground and first floors and there is also the added benefit of a substantial basement area, which is currently utilised for secure storage. The accommodation throughout is of a good standard, including a mix of wood and tiled flooring, plaster painted walls and ceilings and is lit by a mix of inset spot lighting and strip lighting.

At ground floor level, the accommodation provides for a reception area, board room and majority open plan office space. The first floor also provides for majority open plan office space, as well as another meeting room and one cellular office. Both floors benefit from WC facilities, with the kitchen facility situated at ground floor