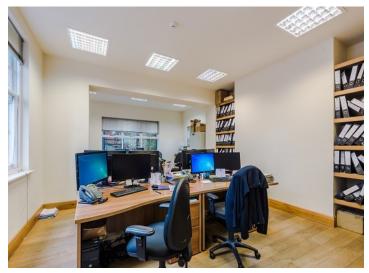

The office accommodation is arranged across ground and first floors and there is also the added benefit of a substantial basement area, which is currently utilised for secure storage. The accommodation throughout is of a good standard, including a mix of wood and tiled flooring, plaster painted walls and ceilings and is lit by a mix of inset spot lighting and strip lighting.

At ground floor level, the accommodation provides for a reception area, board room and majority open plan office space. The first floor also provides for majority open plan office space, as well as another meeting room and one cellular office. Both floors benefit from WC facilities, with the kitchen facility situated at ground floor