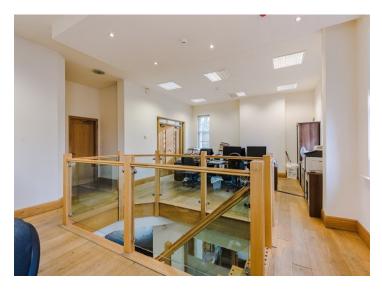

The office accommodation is arranged across ground and first floors and there is also the added benefit of a substantial basement area, which is currently utilised for secure storage. The accommodation throughout is of a good standard, including a mix of wood and tiled flooring, plaster painted walls and ceilings and is lit by a mix of inset spot lighting and strip lighting.

At ground floor level, the accommodation provides for a reception area, board room and majority open plan office space. The first floor also provides for majority open plan office space, as well as another meeting room and one cellular office. Both floors benefit from WC facilities, with the kitchen facility situated at ground floor