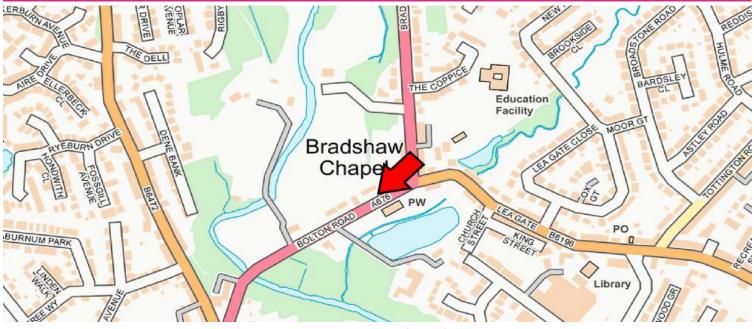

enquiries@lambandswift.com

The subject property is located on Bolton Road, close to its junction with Bradshaw Road and linking with Lea Gate, in the Bradshaw area of Bolton.

The property is located within a mixed-use area, with majority residential premises in the immediate vicinity, as well as The Crofters pub close by and the Parish Church of St Maxentius located opposite the property. The suburb of Harwood is located just a short distance from the subject property and Bolton town centre is some 2.5 miles (4 km) south west of the subject property.