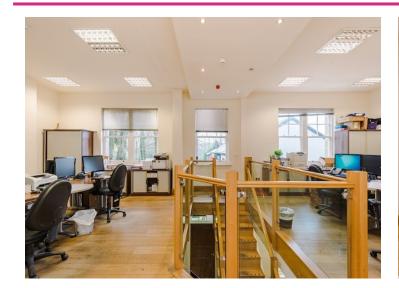

The office accommodation is arranged across ground and first floors and there is also the added benefit of a substantial basement area, which is currently utilised for secure storage. The accommodation throughout is of a good standard, including a mix of wood and tiled flooring, plaster painted walls and ceilings and is lit by a mix of inset spot lighting and strip lighting.

At ground floor level, the accommodation provides for a reception area, board room and majority open plan office space. The first floor also provides for majority open plan office space, as well as another meeting room and one cellular office. Both floors benefit from WC facilities, with the kitchen facility situated at ground floor