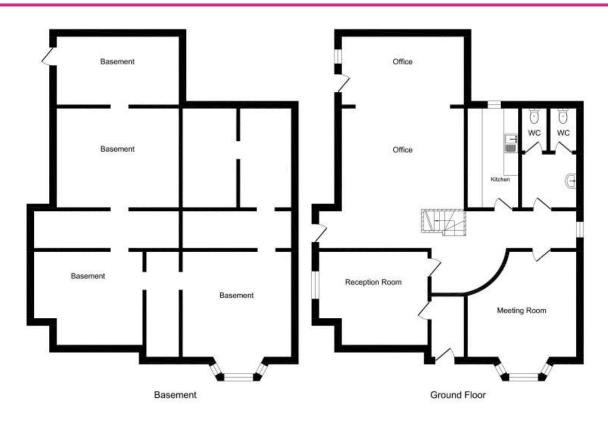

The office accommodation is arranged across ground and first floors and there is also the added benefit of a substantial basement area, which is currently utilised for secure storage. The accommodation throughout is of a good standard, including a mix of wood and tiled flooring, plaster painted walls and ceilings and is lit by a mix of inset spot lighting and strip lighting.

At ground floor level, the accommodation provides for a reception area, board room and majority open plan office space. The first floor also provides for majority open plan office space, as well as another meeting room and one cellular office. Both floors benefit from WC facilities, with the kitchen facility situated at ground floor

### **ACCOMMODATION**

In accordance with the RICS Property Measurement (1st Edition), we have calculated the following approximate Net Internal Areas:

**Ground floor** 105.06 Sq m (1,131 sq ft) First floor 87.11 Sq m (938 sq ft) **Basement** 149.62 Sq m (1,611 sq ft) Total 341.79 Sq m (3,680 sq ft)