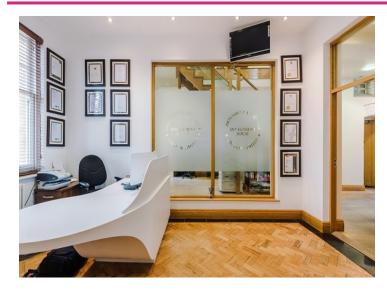

The subject property comprises a former Police Station premises and although it has undergone an extensive refurbishment, it still retains many original features, including timber sash windows and what was the original police cells, which helps create a great working environment.

The office accommodation is arranged across ground and first floors and there is also the added benefit of a substantial basement area, which is currently utilised for secure storage. The accommodation throughout is of a good standard, including a mix of wood and tiled flooring, plaster painted walls and ceilings and is lit by a mix of inset spot lighting and strip lighting.

At ground floor level, the accommodation provides for a reception area, board room and majority open plan office space. The first floor also provides for majority open plan office space, as well as another meeting room and one cellular office. Both floors benefit from WC facilities, with the kitchen facility situated at ground floor