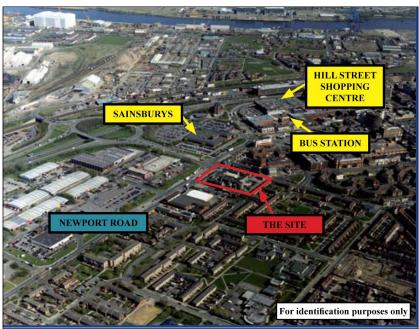

#### **LOCATION**

The subject Unit is prominently situated on the Junction of Newport Road/Hartington Road, close to the edge of Middlesbrough Town Centre. As can be seen from the aerial photograph overleaf, the site is situated close to an existing Sainsburys Food Store, the Town's principal Bus Station and the Hill Street Shopping Centre.