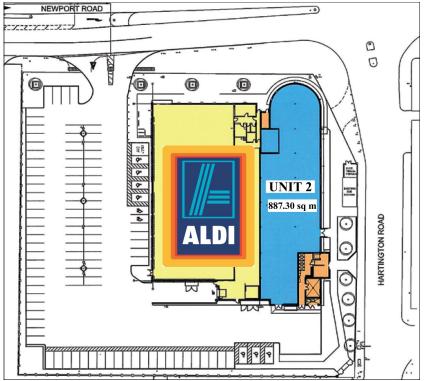

#### **ACCOMMODATION**

We understand that the subject Unit has the following approx Gross Internal Floor Areas - 887.30 Sq m (9,547 Sq ft). Please note that the above areas are approximate only and are subject to final measurement.