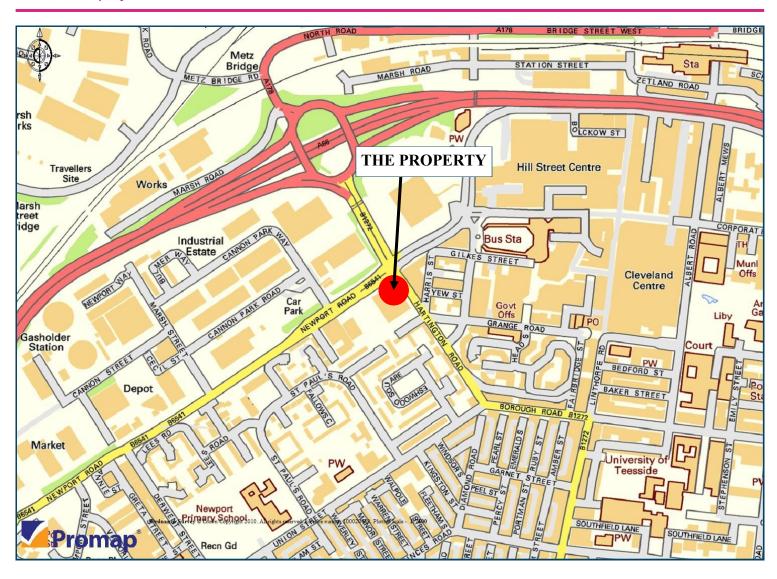

#### **LOCATION**

The subject Unit is prominently situated on the Junction of Newport Road/Hartington Road, close to the edge of Middlesbrough Town Centre. As can be seen from the aerial photograph overleaf, the site is situated close to an existing Sainsburys Food Store, the Town's principal Bus Station and the Hill Street Shopping Centre.