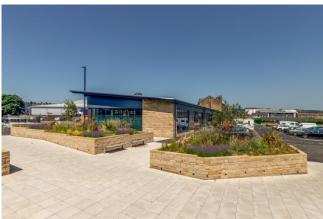

#### **DESCRIPTION**

A mainly rectangular block which can accommodate Planning Class E uses and has been constructed so it has a flexible design with entrances to either side of both the car park and East Parade.

It has a steel portal frame with new shop fronts and an eaves height of

Pop-up drainage points and shop fronts are all installed ready for any sub-division. There is a concrete slate floor.

There is a shared refuse area to one side and 40 on site car parking spaces - not designated - within the shared Aldi car park.