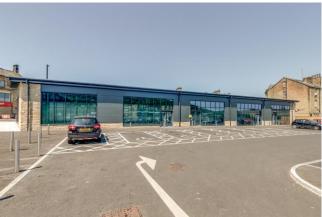

#### **DESCRIPTION**

A mainly rectangular block which can accommodate Planning Class E uses and has been constructed so it has a flexible design with entrances to either side of both the car park and East Parade.

It has a steel portal frame with new shop fronts and an eaves height of

Pop-up drainage points and shop fronts are all installed ready for any sub-division. There is a concrete slate floor.

There is a shared refuse area to one side and 40 on site car parking spaces - not designated - within the shared Aldi car park.