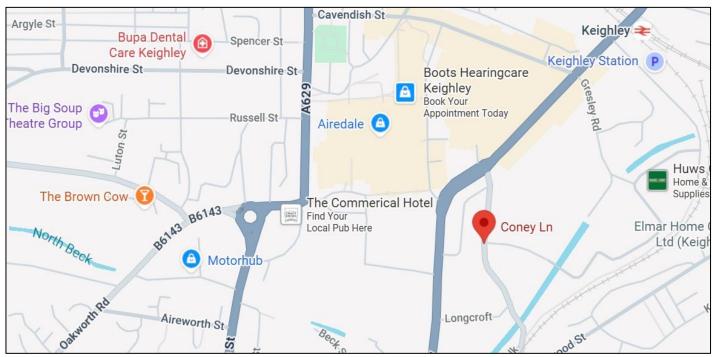

#### LOCATION

The subject property occupies an extremely prominent position off Coney Lane, Keighley bordering East Parade and Gresley Road on the fringe of the town centre.

Bradford city centre lies 10 miles South and Skipton 8 miles North West.

#### **LOCATION PLAN**

01204 522 275 | lambandswift.com