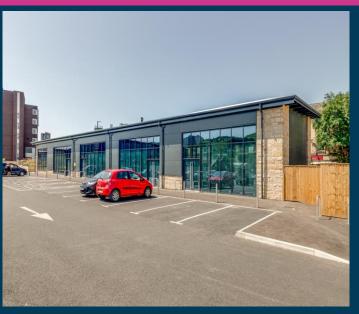

#### **DESCRIPTION**

A mainly rectangular block which can accommodate Planning Class E uses and has been constructed so it has a flexible design with entrances to either side of both the car park and East Parade.

It has a steel portal frame with new shop fronts and an eaves height of

Pop-up drainage points and shop fronts are all installed ready for any sub-division. There is a concrete slate floor.

There is a shared refuse area to one side and 40 on site car parking spaces - not designated - within the shared Aldi car park.