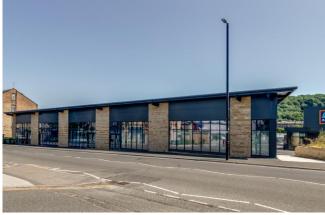

#### **DESCRIPTION**

A mainly rectangular block which can accommodate Planning Class E uses and has been constructed so it has a flexible design with entrances to either side of both the car park and East Parade.

It has a steel portal frame with new shop fronts and an eaves height of

Pop-up drainage points and shop fronts are all installed ready for any sub-division. There is a concrete slate floor.

There is a shared refuse area to one side and 40 on site car parking spaces - not designated - within the shared Aldi car park.

#### **ACCOMMODATION**

In accordance with the RICS property measurement 2<sup>nd</sup> edition we have the following floor areas:-

| DESCRIPTION | SQ M   | SQ FT |
|-------------|--------|-------|
| Unit 1      | 185.80 | 2,000 |
| Unit 2      | 92.90  | 1,000 |
| Unit 3      | 92.90  | 1,000 |
| Unit 4      | 92.90  | 1,000 |
| TOTAL       | 464.50 | 5,000 |