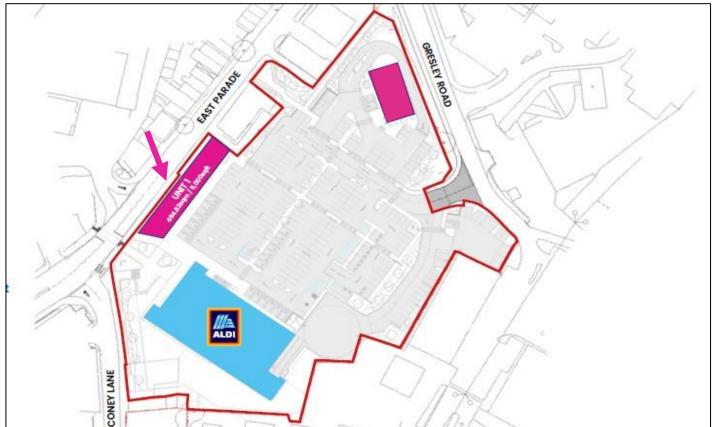

See attached plan and Drone Footage Video

#### **DESCRIPTION**

A mainly rectangular block which can accommodate Planning Class E uses and has been constructed so it has a flexible design with entrances to either side of both the car park and East Parade.

It has a steel portal frame with new shop fronts and an eaves height of

Pop-up drainage points and shop fronts are all installed ready for any sub-division. There is a concrete slate floor.

There is a shared refuse area to one side and 40 on site car parking spaces - not designated - within the shared Aldi car park.