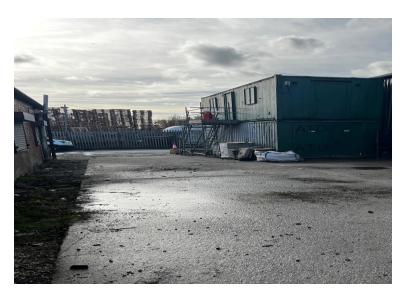

#### DESCRIPTION

The subject site comprises of a hard surfaced, open air storage yard. Located in-between 2 neighbouring industrial units of solid brick construction.

The yard contains 3 individual storage containers, one of which is utilised as offices accessed via platform stairs.

The landlord has installed manual swing action gates to improve the yards security.

A power supply is available at an additional cost.