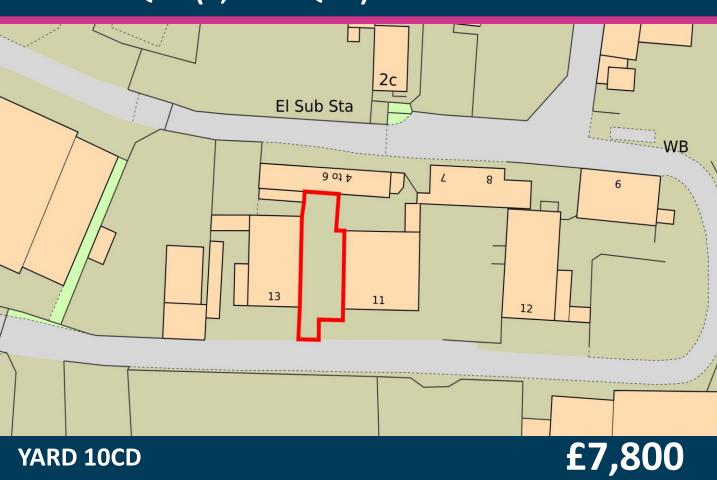

#### DESCRIPTION

The subject site comprises of a hard surfaced, open air storage yard. Located in-between 2 neighbouring industrial units of solid brick construction.

The yard contains 3 individual storage containers, one of which is utilised as offices accessed via platform stairs.

The landlord has installed manual swing action gates to improve the yards security.

A power supply is available at an additional cost.