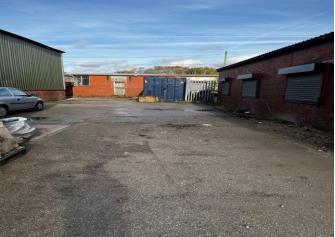

#### DESCRIPTION

The subject site comprises of a hard surfaced, open air storage yard. Located in-between 2 neighbouring industrial units of solid brick construction.

The yard contains 3 individual storage containers, one of which is utilised as offices accessed via platform stairs.