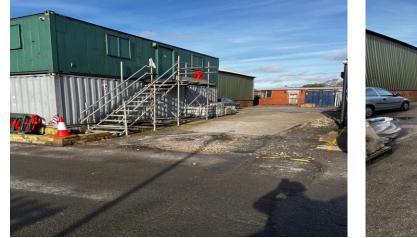

#### DESCRIPTION

The subject site comprises of a hard surfaced, open air storage yard. Located in-between 2 neighbouring industrial units of solid brick construction.

The yard contains 3 individual storage containers, one of which is utilised as offices accessed via platform stairs.