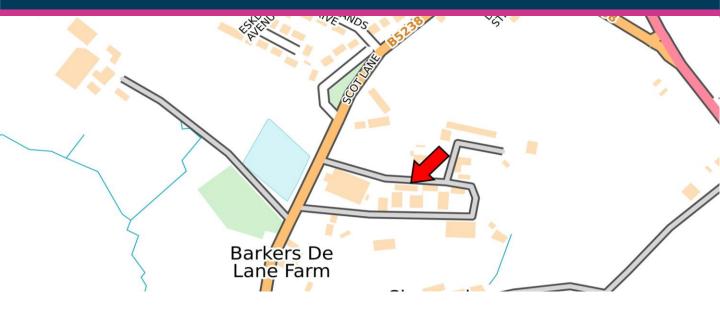

#### LOCATION

The property is situated within the Blackrod District of Bolton, which is approximately 7 miles west of Bolton Town Centre and approached via the A673 Chorley New Road linking through by the A6027 to the A6 (or alternatively via the M61 at junction 6). Wigan lies some 4 miles to the south west of Blackrod and Chorley some 7 miles to the north west.

Scot Lane Industrial Estate is located on the southern side of Scot Lane (B5238) approximately one mile from the centre of Blackrod.