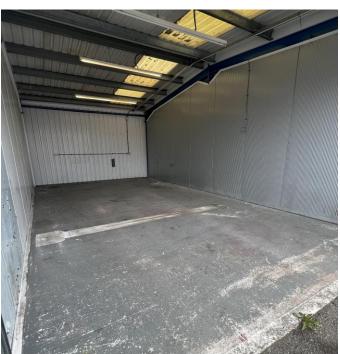

Internally the property provides for open plan storage/workshop space and comprises of dividing factory partitions and clad internal front and rear elevations.