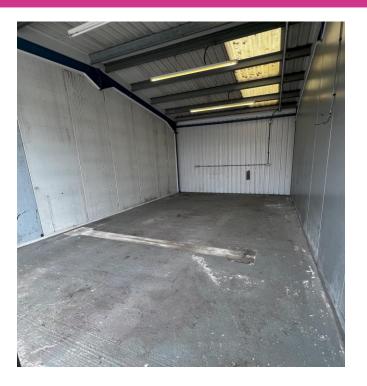

Internally the property provides for open plan storage/workshop space and comprises of dividing factory partitions and clad internal front and rear elevations.