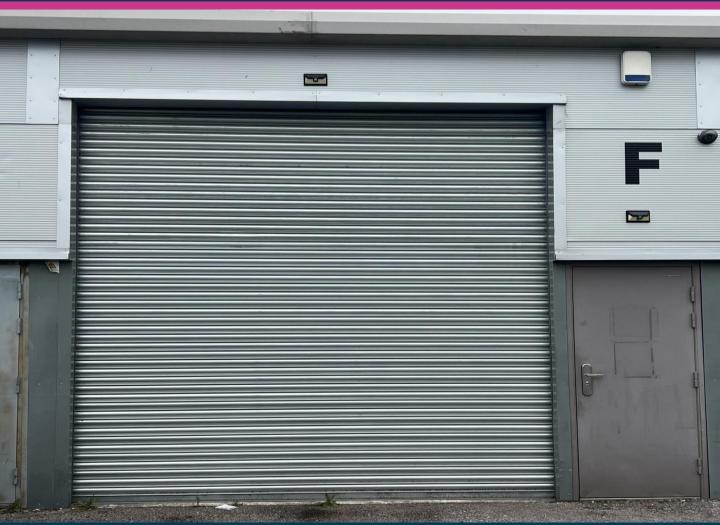

#### **DESCRIPTION**

The subject property comprises a steel portal frame industrial unit with clad elevations, benefitting from an electrically operated roller shutter and a pedestrian security door within the front elevation.