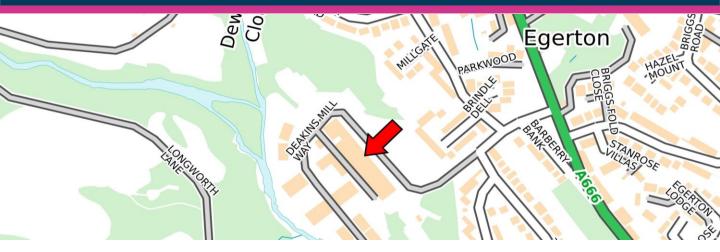

#### LOCATION

Deakins Business Park is located in a popular village of Egerton and benefits from a number of local amenities including:-

- Last Drop Village health club
- Local shops, restaurants and public houses
- On-site café

The estate is located approximately 3 miles north of Bolton Town Centre and forms part of a larger mixed use development comprising town houses, apartments and on-site café.