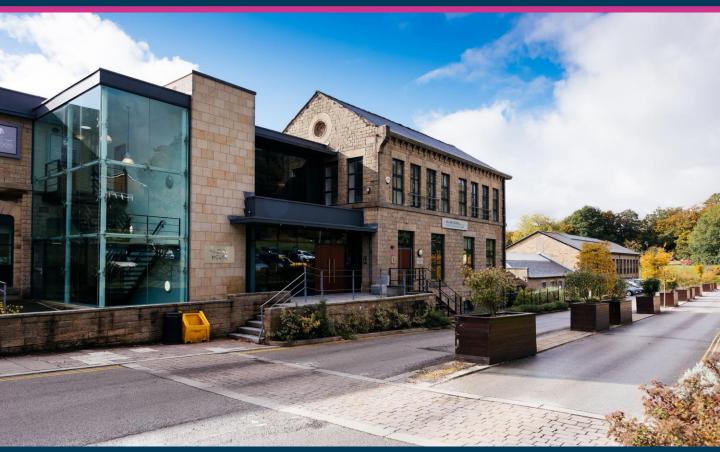

### Lamb 🔕 Swift **TO LET VARIOUS OFFICE SUITES WITH PARKING** FROM 240 SQ FT (22.29 SQ M) TO 1,764 SQ FT (163.88 SQ M)

**Commercial Property** 01204 522 275 | lambandswift.com

**DEAKINS BUSINESS PARK BLACKBURN ROAD EGERTON** BOLTON **BL7 9RP** 

#### **DESCRIPTION**

Deakins Business Park provides for superb self-contained office accommodation, situated upon a strategically located and high specification office development, set within an attractive parkland location on 32-acre mixed use development.

The building benefits from on site-parking, climate control and 24 hour security as well as being beautifully landscaped.