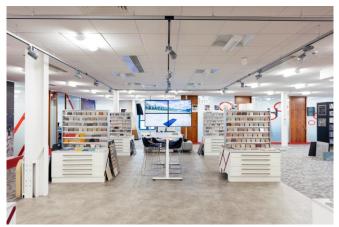

#### **DESCRIPTION**

Deakins Business Park provides for superb self-contained office accommodation, situated upon a strategically located and high specification office development, set within an attractive parkland location on 32-acre mixed use development.

**RENTS FROM** £5,808 **PER ANNUM** 

- Meeting & conference facilities
- **Extensive onsite parking**
- **1GB Superfast broadband**
- Fully staffed reception area
- **BizLounge breakout space**

- Close to many local amenities
- Set in 32 acres of beautiful parkland
- Rents starting from £5,808 per annum (£484pcm)
- Inclusive rent options available- further details upon request