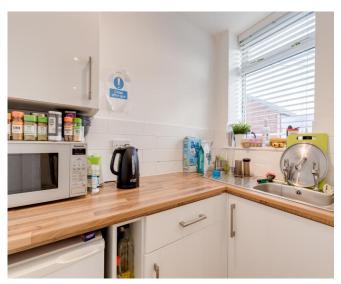

Internally, the available accommodation is arranged over first floor. The first floor comprises a superb studio office with self-contained staff facilities.

The accommodation is modern and well presented throughout and would suit a range of occupiers ie., Accountant, IT, Architect etc.,.

#### SERVICES

The mains services connected to the property to include water, electricity supply and of course mains drainage.

Please note that Lamb & Swift Commercial have not tested any of the service installations or appliances connected to the property.