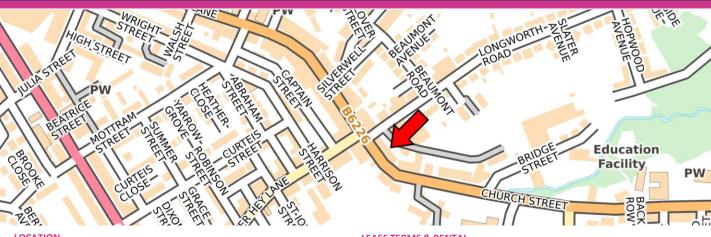

### LOCATION

The property is situated fronting Lee Lane, Horwich within the town centre boundary. Horwich is a satellite town approximately 4 miles West of Bolton but which is growing quickly, including the provision of a further 1,800 houses being built on the former Horwich Loco Works which has now just received planning and will be developed over the next 10 years.

There are a mixture of uses within Horwich town centre which includes banks, Post Office, Sainsbury's, Co-op Supermarket and other independent traders.

We attach as an Appendix to this Report a location plan and site plan indicating the subject property as inspected.