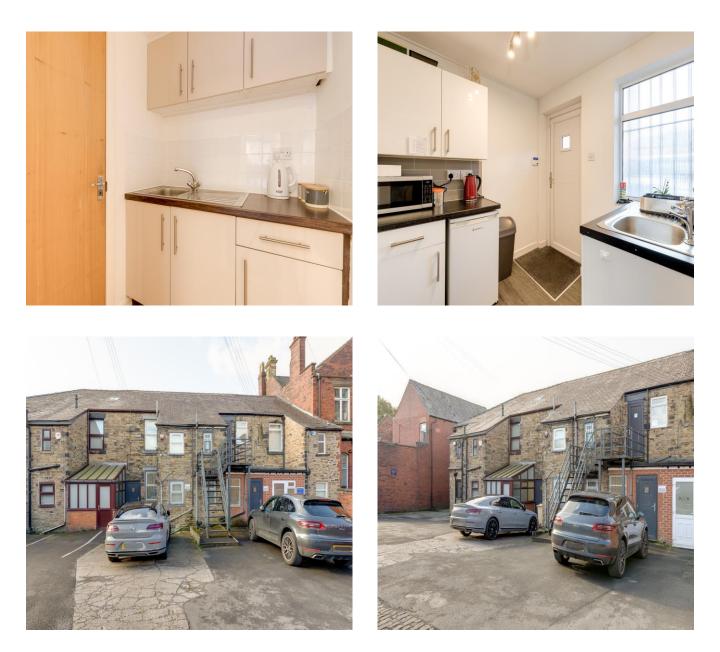

#### DESCRIPTION

A two storey, mid terraced commercial property.

The property has a mixture of solid stone elevations although the front elevation has recently been reconstructed in cavity brick and partly rendered at first floor. The roof is pitched slated with a stone chimney stack and slate ridge tiles. The small extension to the rear is constructed of cavity brick work under a flat felted roof.

Internally, the available accommodation is arranged over first floor. The first floor comprises a superb studio office with self-contained staff facilities.

The accommodation is modern and well presented throughout and would suit a range of occupiers ie., Accountant, IT, Architect etc.,.

Access is gained at the rear via a steel external staircase.

At the rear of the premises there is private parking for 1 vehicle.