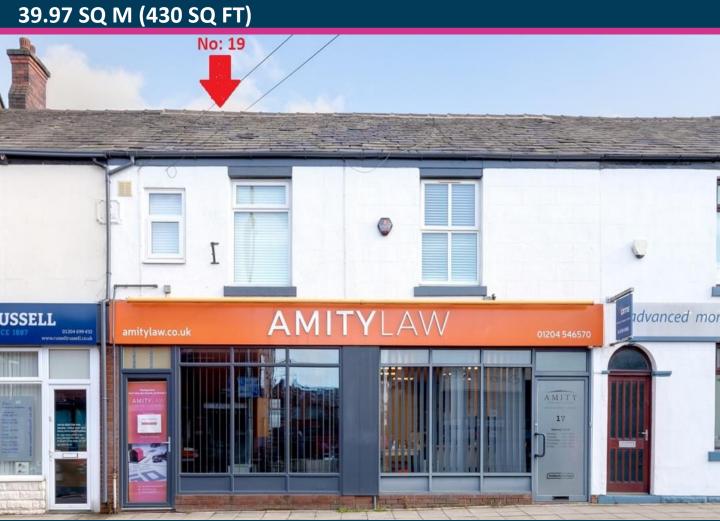

## 19A LEE LANE HORWICH BOLTON BL6 7BP

**£6,500** Per annum

- Mid-terraced first floor studio office suite
- Prominently located property fronting Lee Lane
- Self contained access from the rear

- Popular Town Centre location
- Close to many local amenities including Horwich Leisure Centre
- 1 parking space at rear
- £6,500 per annum

#### DESCRIPTION

A two storey, mid terraced commercial property.

The property has a mixture of solid stone elevations although the front elevation has recently been reconstructed in cavity brick and partly rendered at first floor. The roof is pitched slated with a stone chimney stack and slate ridge tiles. The small extension to the rear is constructed of cavity brick work under a flat felted roof.

#### ACCOMMODATION

In accordance with the RICS Property Measurement (2nd Edition), we have calculated the following approximate Net Internal Areas:

| DESCRIPTION | SQ M  | SQ FT |
|-------------|-------|-------|
| Office      | 39.97 | 430   |