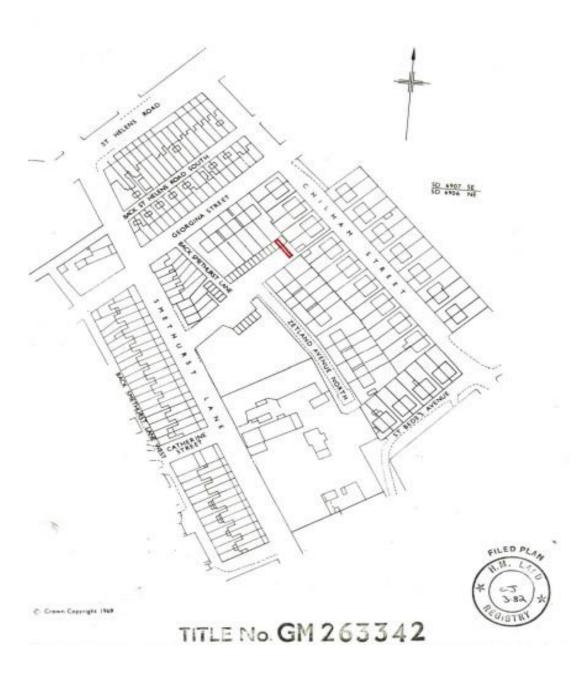

### LOCATION/DESCRIPTION

The unit is a secure and dry lock up garage, located off Heathfield Drive, Zetland Avenue, Bolton.

The accommodation is perfect for car parking or storage and is accessible via an up and over secure lockable metal shutter.

# Title Plan