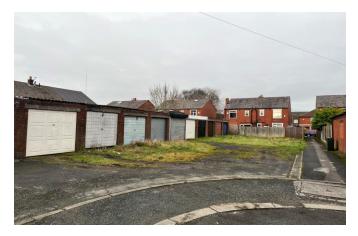

### LOCATION/DESCRIPTION

The unit is a secure and dry lock up garage, located off Heathfield Drive, Zetland Avenue, Bolton.

The accommodation is perfect for car parking or storage and is accessible via an up and over secure lockable metal shutter.