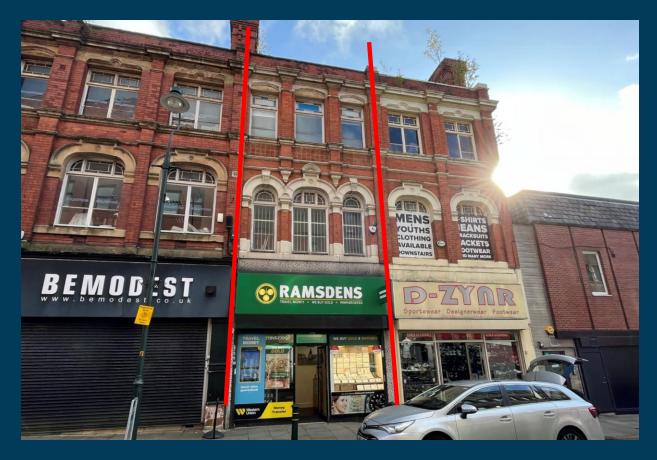

# 10 CURZON STREET OLDHAM OL1 3AG

£175,000

- Town centre retail investment
- Let to Ramsdens Financial Limited (Company No: 03045495)
- Let on FRI terms for 3 years from 4<sup>th</sup> September 2023
- Passing rental of £15,000 per annum

- Mid-terrace Victorian retail shop
- Arranged over ground, first and second floors plus basement
- Sale price: £175,000 reflecting a N.I.Y of 8.40%

01204 522 275 | lambandswift.com

# DESCRIPTION

The building is a mid-terrace Victorian shop with an attractive frontage incorporating stone detailing to the upper floor levels. The property has a basement which is occupied by the retailer to the right-hand side and used for sales purposes, being accessed only via their shop. The ground floor is used for the Tenant's business of cashing cheques and has a good standard of fit out, which includes a large curved secure counter, carpeted flooring and suspended ceiling. The rear part of the ground floor is used as a manager's office and a rear staircase provides access to the first and second floors, which are both used for ancillary purposes including staffroom, storage and training room. The second floor is on a split level although it is not clear if this is due to the nature of construction or simply the Tenant's design.

The building is of traditional construction with suspended timber flooring to the upper levels and has timber single glazed casement windows and aluminum shop frontage, with a single doorway which is electronically shuttered beneath the display signage.