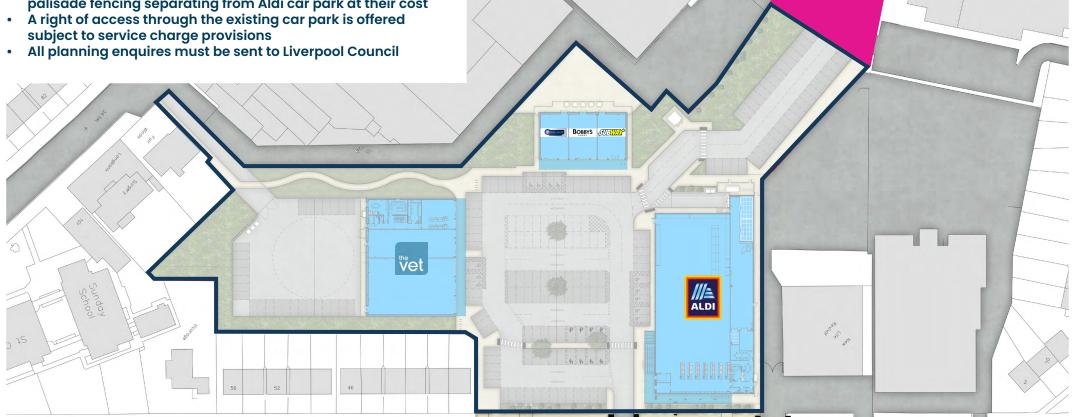

# The total plot size is 0.44 Acres.

The site is of the following specification:

- Tarmacadam surface
- Boundary fences
- Any successful purchasers would be responsible to construct palisade fencing separating from Aldi car park at their cost

## Lorenzo Drive Norris Green, L11 1BE

0.44 Acres Plot