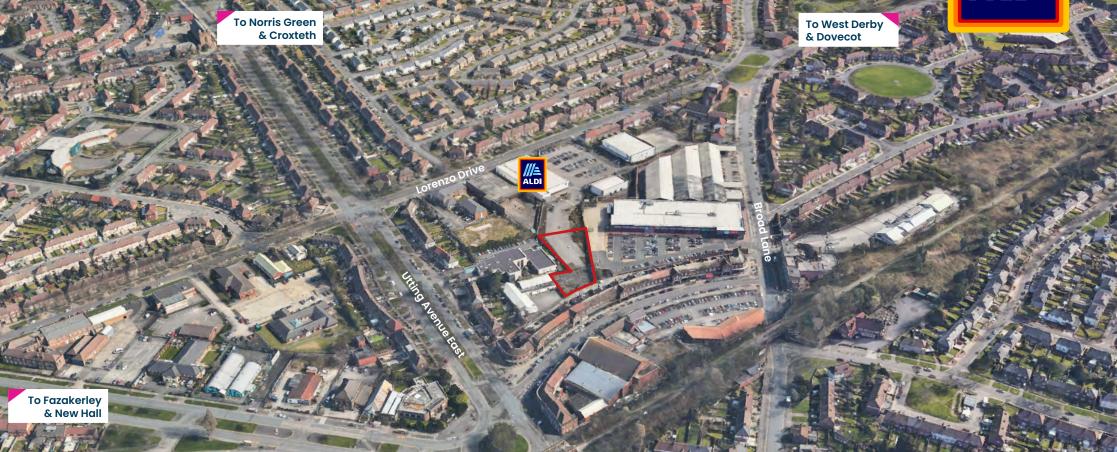

### Lorenzo Drive Norris Green, L11 1BE

The subject site occupies an extremely prominent position off Lorenzo Drive neighbouring an Aldi Foodstore, Subway, Iceland & Home Bargains alongside other retail and food offers.

The site benefits from excellent links to East Lancs Road (A580) and Liverpool's circular main arterial route, Queens Drive.

Access to the site is via Broad Lane.

To Fazakerley & New Hall Specsaver Lorenzo Drive Norris Green, L11 1BE

Icelan

STI:<mark>/</mark>

To West Derby & Dovecot