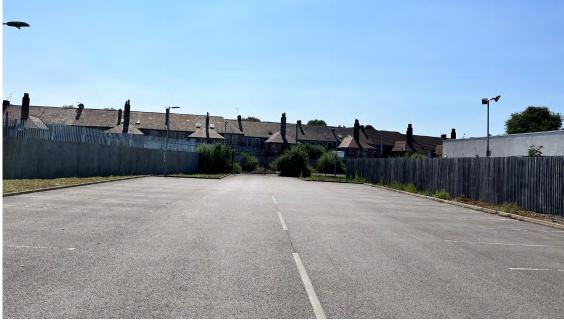

# The total plot size is 0.44 Acres.

The site is of the following specification:

- Tarmacadam surface
- Boundary fences
- Any successful purchasers would be responsible to construct palisade fencing separating from Aldi car park at their cost