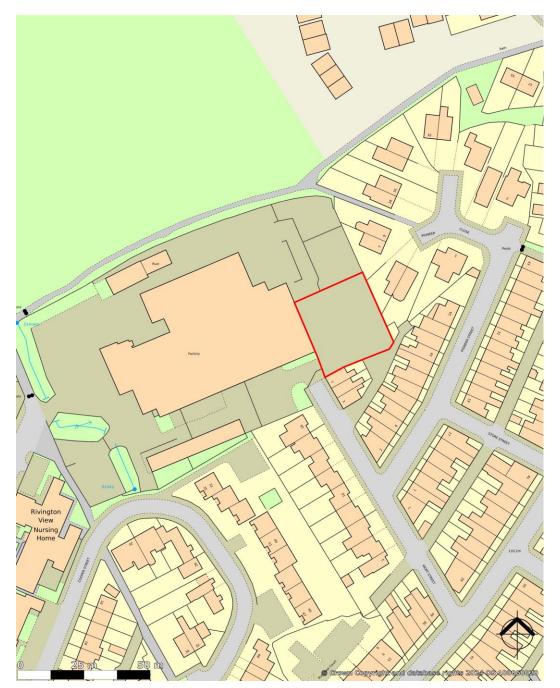

#### DESCRIPTION

Secure, open storage yard bound by 2m high steel palisade fencing and accessed via manual swing action gates.

The yards has a "crush and run" surface and would suit plant & machinery storage etc.

#### ACCOMMODATION

In accordance with the RICS Property Measurement (2nd Edition), we have calculated the following approximate Gross Site Area:

| Description | SQ M   | SQ FT                                        |
|-------------|--------|----------------------------------------------|
| Yard 1      | 856.47 | 9,219<br>(edged red on the<br>attached plan) |