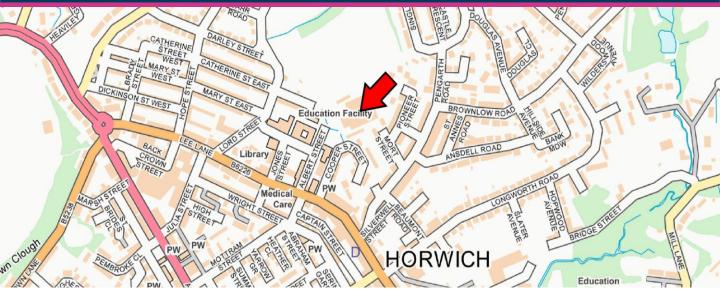

#### LOCATION

The site is located at the head of Albert Street, Horwich and overlooks Mort Street, Pioneer Street and Pioneer Close with views over Rivington Pike.

Part of Rivington & Blackrod Secondary School is adjacent so is Pike View Medical Centre and a Nursing Home.

Albert Road is accessed directly off Lee Lane and is located only 400 metres from Horwich town centre.